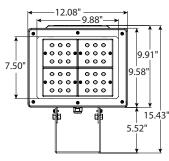

### **Dimensions and Specifications**

Overall Height (Trunion): 15.43" Overall Width: 12.08"

Depth: 10.53"
Weight (Trunion): 20 lbs.