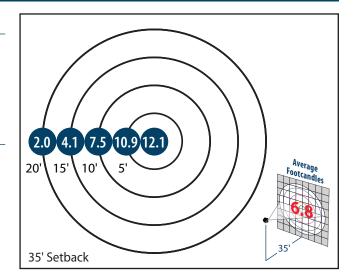

#### **Performance**

- Optical Grade Individual Acrylic Lenses
- More Footcandles Delivered to the Target
- · Less Glare and Wasted Light