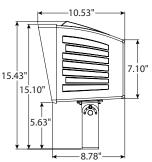

### **Dimensions and Specifications**

Overall Height (Trunion): 15.43" Overall Width: 12.08"

Depth: 10.53"
Weight (Trunion): 20 lbs.