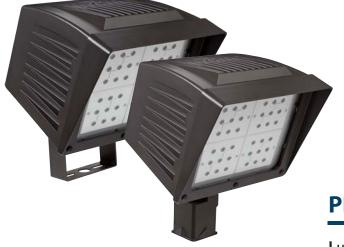

# Power Flood Pro 84 Watt LED

#### **Ordering Information**

| CATALOG#  | DESCRIPTION                          | VOLTS   |  |
|-----------|--------------------------------------|---------|--|
| PFL84LED  | 84W LED Power Flood Pro              | 120-277 |  |
| PFL84LEDS | 84W LED Power Flood Pro w/Slipfitter | 120-277 |  |