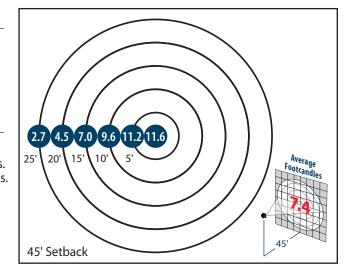

### **Performance**

- Optical Grade Individual Acrylic Lenses
- More Footcandles Delivered to the Target
- Less Glare and Wasted Light