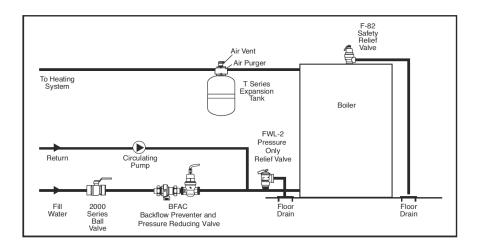

ssure reduction and prevention of water backflow in one compact valve: Two vital functions in one unit!

A-89 contains a polymer seat: Prevents scaling!

Economical and easy to install: Saves money and time!

Features a double-check vacuum breaker backflow system:

Effectively prevents the reverse flow of polluted water.

Rapid fill and balanced piston allows for closer outlet control: Higher capacity, constant water flow.

### **SPECIFICATION**

A combination backflow preventer and pressure reducing valve shall be installed to prevent the backflow of contaminated water while managing incoming water pressure. The valve shall be a Cash Acme BFAC.



A Division of Reliance Worldwide Corporation



# BFAC Combination Backflow Preventer and Pressure Reducing Valve

# **TYPICAL INSTALLATION**





# **SPECIFICATION DATA**

Performance:

Outlet pressure A89 factory set at 14 psi

Maximum temperature 180°F (80°C)
Maximum inlet pressure 170 psi
Service Water

Materials A-89:

Body Brass

Strainer Stainless steel Seat Polysulphone

Seat Disc EP

Diaphragm EP and Nylon

Spring Chamber Iron
Piston Brass
O-Ring EP

Materials BFP:

Body Brass

Strainer ScreenStainless steelSpringsStainless steelCheck ValvesPlasticO-RingBuna-N

# **CONNECTIONS**

Sweat 1/2" Intlet Threaded (NPT female) 1/2" Outlet