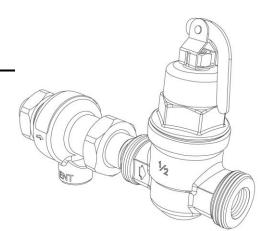

# BFAC Combination Backflow Preventer and Pressure Reducing Valve

# **DESCRIPTION**

The Cash Acme BFAC combines the quality pressure reduction of the Cash Acme A-89 Pressure Reducing Boiler Feed Valve with the effective backflow prevention of the Cash Acme BFP Double-Check Backflow Preventer.

The Cash Acme BFAC accurately reduces system pressure down to 14 psi while preventing the back-siphonage of contaminated water into the potable water supply. The BFA features threaded (NPT) inlet and outlet connections.

The Cash Acme A-89 provides for increased outlet pressure control, while the Cash Acme BFP is designed specifically for smaller boiler feed lines.

The Cash Acme BFAC is available in 1/2" size only.

# **CONNECTIONS**

Sweat 1/2" Intlet Threaded (NPT female) 1/2" Outlet