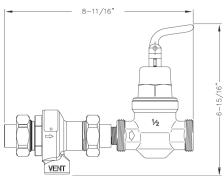

ure reduction and prevention of water backflow in one compact valve: Two vital functions in one unit!

A-89 contains a polymer seat: Prevents scaling!

Economical and easy to install: Saves money and time!

Features a double-check vacuum breaker backflow system:

Effectively prevents the reverse flow of polluted water.

Rapid fill and balanced piston allows for closer outlet control: Higher capacity, constant water flow.

### **SPECIFICATION**

A combination backflow preventer and pressure reducing valve shall be installed to prevent the backflow of contaminated water while managing incoming water pressure. The valve shall be a Cash Acme BFAC.



A Division of Reliance Worldwide Corporation



# BFAC Combination Backflow Preventer and Pressure Reducing Valve

# **TYPICAL INSTALLATION**





# **SPECIFICATION DATA**

Performance:

Outlet pressure A89 factory set at 14 psi

Maximum temperature 180°F (80°C)
Maximum inlet pressure 170 psi
Service Water

Materials A-89:

Body Brass

Strainer Stainless steel Seat Polysulphone

Seat Disc EP

Diaphragm EP and Nylon

Spring Chamber Iron
Piston Brass
O-Ring EP

Materials BFP:

Body Brass

Strainer ScreenStainless steelSpringsStainless steelCheck ValvesPlasticO-RingBuna-N

# **CONNECTIONS**

Sweat 1/2" Intlet Threaded (NPT female) 1/2" Outlet