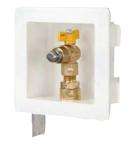

## XR3 Outlet Box, XR3OUTLETBOX-XX

**Gastite Division** 

1116 Vaugh Parkway Portland, TN 37148 Telephone 800-662-0208 www.gastite.com

## Features:

- Kit Contains: XR3 Male Termination Fitting, Valve Box, Valve, Finish Plate, Mounting Bracket, Jam Nut, Plug
- For Flush Mount "Fixed-Point" Termination of Appliances
- Approved for Concealed Use
- Tool-Less Flare Fitting Design
- Metal-to-Metal Seal
- Multi-Point Seal
- Self-Guiding Fitting Assembly Jacket Lock<sup>™</sup> Feature
- Metal Locking Feature
- Fully Reusable Fitting