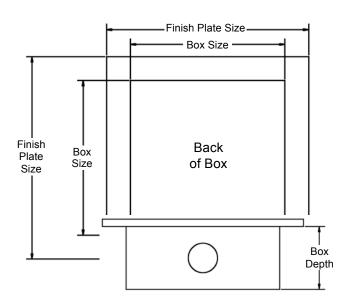

## Dimensional Characteristics

| Dimensional enalactoristics |                 |        |         |         |              |         |        |                 |        |  |
|-----------------------------|-----------------|--------|---------|---------|--------------|---------|--------|-----------------|--------|--|
| Size                        | P/N             | Pipe   | Nut     | Fitting | Finish Plate | Box     | Box    | Assembly Torque | Weight |  |
|                             |                 | Thread | Hex     | Hex     | Size         | Size    | Depth  | (ft-lbs)        | (lbs)  |  |
| 1/2"                        | XR3OUTLETBOX-8  | 1/2"   | 1-1/4"  | 1-1/8"  | 6-13/16"     | 5-3/16" | 2-1/8" | 35              | 1.54   |  |
| 3/4"                        | XR3OUTLETBOX-12 | 3/4"   | 1-9/16" | 1-3/8"  | 8-1/2"       | 6-1/2"  | 3"     | 45              | 2.19   |  |