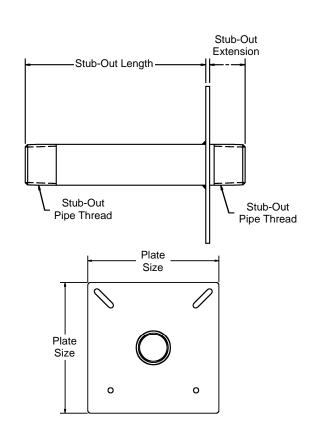

### **Dimensional Characteristics**

| P/N          | Stub-Out | Stub-Out    | Stub-Out  | Plate | Weight |
|--------------|----------|-------------|-----------|-------|--------|
|              | Length   | Pipe Thread | Extension | Size  | (lbs)  |
| 1/2x6Stub    | 6"       | 1/2"        | 1-1/8"    | 5"    | 1.22   |
| 1/2x12Stub   | 12"      | 1/2"        | 1-1/8"    | 5"    | 1.69   |
| 3/4x6Stub    | 6"       | 3/4"        | 1-1/8"    | 5"    | 1.45   |
| 3/4x12Stub   | 12"      | 3/4"        | 1-1/8"    | 5"    | 2.29   |
| 1x6Stub      | 6"       | 1"          | 1-1/8"    | 5"    | 1.53   |
| 1x12Stub     | 12"      | 1"          | 1-1/8"    | 5"    | 2.41   |
| 1-1/4x6Stub  | 6"       | 1-1/4"      | 1-1/8"    | 7"    | 1.80   |
| 1-1/4x12Stub | 12"      | 1-1/4"      | 1-1/8"    | 7"    | 2.70   |
| 1-1/2x6Stub  | 6"       | 1-1/2"      | 1-1/8"    | 7"    | 2.10   |
| 1-1/2x12Stub | 12"      | 1-1/2"      | 1-1/8"    | 7"    | 3.20   |
| 2x6Stub      | 6"       | 2"          | 1-1/8"    | 7"    | 2.80   |
| 2x12Stub     | 12"      | 2"          | 1-1/8"    | 7"    | 3.65   |