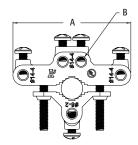

| CATALOG<br>NUMBER | UPC/DCI/NAED<br>MFG #018997 | MATERIAL | PIPE SIZE | UNIT<br>PKG | STD<br>PKG | DIM<br>A | DIM<br>B |
|-------------------|-----------------------------|----------|-----------|-------------|------------|----------|----------|
| 720GBB5           | 09755                       | Bronze   | 1/2 to 1  | 25          | 25         | 3.413    | .265     |