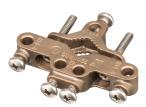

## Bronze Grounding Bridge Clamp

Bronze with stainless steel screws. For indoor or outdoor use.

## **FEATURES AND BENEFITS**

- For 1/2" to 1" metal underground water pipe and 1/2", 5/8" or 3/4" ground rod
- Has four termination points for bonding conductors—one more than required by 250.94 of the 2014 NFC
- Intersystem Bonding and Grounding Conductors: #14 to #4 copper or aluminum, solid or stranded
- Equipment Grounding Conductor/Grounding Conductor: #8 to #2