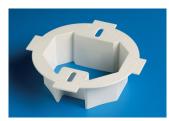

## **Ceiling Box Extender**

## For set back ceiling boxes. Fits 3-1/2" and 4" round or octagonal boxes. **FEATURES AND BENEFITS**

- Complies with 2014 NEC Article 314.20
- Extends box up to 1-1/2" to bring it level with ceiling surface
- Trims to accommodate shallow boxes or to avoid obstructions
- Manufactured from 105°C continuous use 94V0 rated flame retardant plastic for safer installations