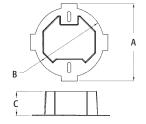

| CATALOG<br>NUMBER | UPC/DCI/NAED<br>MFG #018997 | UNIT<br>PKG | STD<br>PKG | DIM<br>A | DIM<br>B | DIM<br>C  |
|-------------------|-----------------------------|-------------|------------|----------|----------|-----------|
| BE1R              | 40161                       | 25          | 25         | 4.850    | 4.350    | 1.500     |
| PATENTED.         |                             |             |            | TWO      | HOUR     | $\square$ |