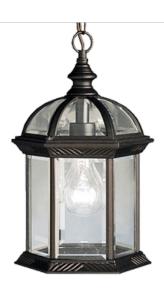

## Barrie Collection Outdoor Hanging Pendant 1Lt BK 9835BK (Black (Painted))

## **Product Description:**

This 1 light hanging lantern from the Barrie collection is a perfect outdoor embellishment with classic and sophisticated details. Made from cast aluminum, this outdoor light is able to withstand the elements and features a beautiful Black finish with clear beveled glass panels.