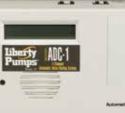

- ALM-2-1 (Wide angle float, 10' cord)
- ALM-2 (Wide angle float , 20' cord)

ALM-P1 (Compact snap-on float , 10' cord)

ADC-1 Auto Dialer for Alarms and

#### **Control Panels** On vacation or away from home? Get notification of an alarm

condition dialed directly to your phone!

- Can sequentially dial up to 4 telephone numbers
- Delivers up to a 16 second message you can record
- 120 VAC
- 9 V. Battery Back-up
- Mounts flat on wall
- Ability to program a pause and pound (#) tone into dialing sequence
- For indoor mounting only
- LED display