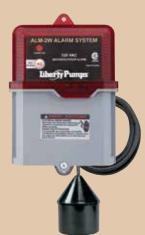

#### ALM-2W, 115V ALM-230W, 230V Indoor/Outdoor

- Meets Type 3R water-tight standards
- 115V operation, direct wire
- Thermoplastic enclosure
- Red alarm beacon
- 82 decible horn
- Test / Silence switch
- 20' Float cord
- Includes auxiliary contacts
- Easier field wiring with removable cover