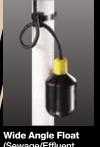

NEW! Liberty Pumps Pump Alarm Liberty Pumps Patent pending NEW! Super bright See ALM-EYE Series literature for wireless conected models LED alarm ring

Wide Angle Float (Sewage/Effluent application)

**Compact Snap-on Float** Fits 1-1/4" or 1-1/2" pipe (Sump application)

- ALM-2-1 (Wide angle float, 10' cord)
- ALM-2 (Wide angle float , 20' cord)

ALM-P1 (Compact snap-on float , 10' cord)

ADC-1 Auto Dialer for Alarms and