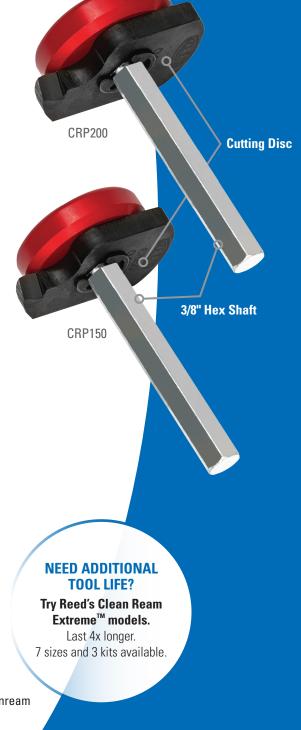

Clean Ream Plus™ (at left) cuts cleaner than a competitor's method result.

| Catalog No. | Item Code | Description                                                                     |
|-------------|-----------|---------------------------------------------------------------------------------|
| CRP150      | 04517     | Reams 1 $\ensuremath{\rlap{l}^{\prime\prime}}$ Sch. 40 PVC, CPVC & ABS Fittings |
| CRP200      | 04518     | Reams 2" Sch. 40 PVC, CPVC & ABS Fittings                                       |