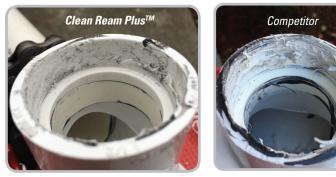

Clean Ream Plus™ (at left) cuts cleaner than a competitor's method result.

| Catalog No. | Item Code | Description                                                                     |
|-------------|-----------|---------------------------------------------------------------------------------|
| CRP150      | 04517     | Reams 1 $\ensuremath{\rlap{l}^{\prime\prime}}$ Sch. 40 PVC, CPVC & ABS Fittings |
| CRP200      | 04518     | Reams 2" Sch. 40 PVC, CPVC & ABS Fittings                                       |