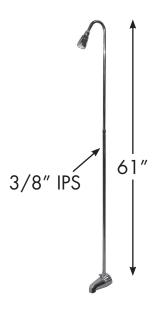

### features and benefits:

- Diverter valve
- 61" riser with wall support
- Chrome plated plastic shower head

This product and others like it can be found in the Jones Stephens catalog.
Call today to order your catalog or download it from our website: