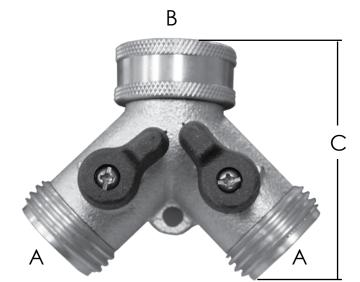

## features and benefits:

Buna-N seals

This product and others like it can be found in the Jones Stephens catalog.
Call today to order your catalog or download it from our website:

www.plumbest.com

| PART NO.  | DESCRIPTION                  | A            | В              | C      |
|-----------|------------------------------|--------------|----------------|--------|
| □ G20-053 | Brass Hose with Shut Off "Y" | 3/4" HB Male | 3/4" HB Female | 2 1/2" |