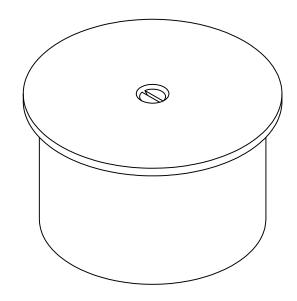

## INSIDE PIPE FIT CLEANOUT WITH COVER

SCALE 1.2

- INSTALLED AFTER CONCRETE IS POURED
- NO MESS WITH PROTECTIVE TAPE
- SAVE TIME WITH INSTALLATION
- CUT PIPE 3/8" BELOW GRADE WITH INSIDE PIPE

CUTTER. GLUE DIRECTLY INTO PIPE FOR FINISHED LOOK.