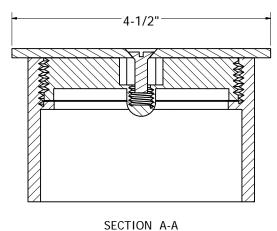

## INSIDE PIPE FIT CLEANOUT WITH COVER

SCALE 1.2

- INSTALLED AFTER CONCRETE IS POURED
- NO MESS WITH PROTECTIVE TAPE
- SAVE TIME WITH INSTALLATION
- CUT PIPE 3/8" BELOW GRADE WITH INSIDE PIPE

CUTTER. GLUE DIRECTLY INTO PIPE FOR FINISHED LOOK.