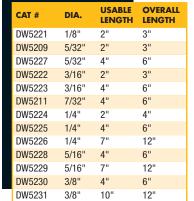

#### **PERCUSSION BITS**

| CAT #  | DIA.  | USABLE<br>LENGTH | OVERALL LENGTH |
|--------|-------|------------------|----------------|
| DW5232 | 3/8"  | 16"              | 18"            |
| DW5233 | 3/8"  | 22"              | 24"            |
| DW5234 | 7/16" | 4"               | 6"             |
| DW5235 | 1/2"  | 4"               | 6"             |
| DW5236 | 1/2"  | 10"              | 12"            |
| DW5237 | 1/2"  | 16"              | 18"            |
| DW5238 | 1/2"  | 22"              | 24"            |
| DW5241 | 5/8"  | 4"               | 6"             |
| DW5242 | 5/8"  | 7"               | 12"            |
| DW5217 | 9/16" | 4"               | 6"             |
| DW5244 | 3/4"  | 4"               | 6"             |
| DW5245 | 3/4"  | 7"               | 12"            |
| DW5219 | 7/8"  | 7"               | 12"            |

| CAT #      | DIA.  | USABLE<br>LENGTH | OVERALL<br>LENGTH |
|------------|-------|------------------|-------------------|
| DW5249     | 1"    | 7"               | 12"               |
| Bulk Packs |       |                  |                   |
| DW5221B25  | 1/8"  | 2"               | 3"                |
| DW5227B25  | 5/32" | 4"               | 6"                |
| DW5222B25  | 3/16" | 2"               | 3"                |
| DW5223B25  | 3/16" | 4"               | 6"                |
| DW5224B25  | 1/4"  | 2"               | 4"                |
| DW5225B25  | 1/4"  | 4"               | 6"                |
| DW5228B25  | 5/16" | 4"               | 6"                |
| DW5230B25  | 3/8"  | 4"               | 6"                |
| DW5235B10  | 1/2"  | 4"               | 6"                |
|            |       |                  |                   |