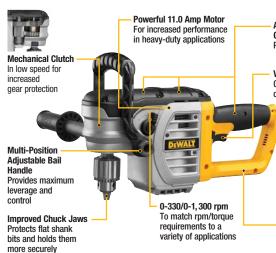

## **DWD460**

Anti-slip Comfort Grip on Gear Casing & Handle Provides additional comfort

Variable Speed Trigger Gives user increased control when starting a hole

Bind-Up Control® Stall sensing technology that provides increased user control

Knuckle Guard Provides increased hand protection

**Anti-Lock Control** 

1/2" VSR Pistol Grip 1/2" VSR Drill
Drill with E-Clutch with Anti-Lock Control

**SPECIFICATIONS DWD220 DW249** Chuck Size 1/2" 1/2" Amps 10.5 Amps 7.8 Amps No Load Speed 0-1,200 rpm 0-600 rpm Max Watts Out 1100 W 600 W Keyless Chuck No No Yes Yes E-Clutch Capacity In Wood (Spade Bit) 1-1/2" 1-1/2" Capacity In Wood (Auger Bit) 1-1/2" 1-1/2" Capacity In Steel (Twist Bit) 1/2" 1/2" Capacity In Steel (Hole Saw) 2" 2-3/4" Tool Weight 4.9 lbs 4.5 lbs

## 1/2" SPECIALTY DRILLS

1/2" VSR Stud & Joist Drill w/ Clutch and Bind-Up Control® 1/2" Stud & Joist Drill

1/2" Right Angle Drill Kit

1/2" Spade Handle Drill

1/2" End Handle Drill

|                               | Clutch and Bind-op Control® |               |                 |           |          |
|-------------------------------|-----------------------------|---------------|-----------------|-----------|----------|
| SPECIFICATIONS                | DWD460/K                    | DW124/K       | DW120K          | DW130V    | DW140    |
| Chuck Size                    | 1/2"                        | 1/2"          | 1/2"            | 1/2"      | 1/2"     |
| Amps                          | 11.0 Amps                   | 11.5 Amps     | 7.0 Amps        | 9.0 Amps  | 7.0 Amps |
| No Load Speed                 | 0-330/0-1,300 rpm           | 300/1,200 rpm | 400/600/900 rpm | 0-550 rpm | 600 rpm  |
| Max Watts Out                 | 1015 W                      | 850 W         | 580 W           | 600 W     | 580 W    |
| Kit Box                       | No/Yes                      | No/Yes        | Yes             | No        | No       |
| Mechanical Clutch             | Yes and Bind-Up Control®    | Yes           | No              | No        | No       |
| Capacity In Wood (Auger Bit)  | 1-1/2"                      | 1-1/2"        | 1-1/2"          | 1-1/2"    | 1-1/2"   |
| Capacity In Steel (Twist Bit) | 1/2"                        | 1/2"          | 1/2"            | 1/2"      | 1/2"     |
| Capacity In Steel (Hole Saw)  | 5"                          | 5"            | 5"              | 3"        | 1-1/2"   |
| Tool Weight                   | 11.75 lbs                   | 13.5 lbs      | 9.75 lbs        | 7.5 lbs   | 7.0 lbs  |