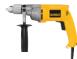

## **POWER TOOLS**

1/2" VSR DRILLS

1/2" VSR Mid-Handle Grip Drill with Keyless Chuck

1/2" VSR Pistol Grip Drill

1/2" VSR Drill with Keyless Chuck

**ECTRONIC** 

1/2" VSR Drill

1/2" VSR Drill

|                               |             |             | ,         |           |           |
|-------------------------------|-------------|-------------|-----------|-----------|-----------|
| SPECIFICATIONS                | DWD215G     | DWD210G     | DW246     | DW245     | DW235G    |
| Chuck Size                    | 1/2"        | 1/2"        | 1/2"      | 1/2"      | 1/2"      |
| Amps                          | 10.0 Amps   | 10.0 Amps   | 7.8 Amps  | 7.8 Amps  | 7.8 Amps  |
| No Load Speed                 | 0-1,200 rpm | 0-1,200 rpm | 0-600 rpm | 0-600 rpm | 0-850 rpm |
| Max Watts Out                 | 980 W       | 980 W       | 600 W     | 600 W     | 600 W     |
| Keyless Chuck                 | Yes         | No          | Yes       | No        | No        |
| Capacity In Wood (Spade Bi    | t) 1-1/2"   | 1-1/2"      | 1-1/2"    | 1-1/2"    | 1-1/2"    |
| Capacity In Wood (Auger Bit   | t) 1-1/2"   | 1-1/2"      | 1-1/2"    | 1-1/2"    | 1-1/8"    |
| Capacity In Steel (Twist Bit) | 1/2"        | 1/2"        | 1/2"      | 1/2"      | 1/2"      |
| Capacity In Steel (Hole Saw   | 2"          | 2"          | 2-3/4"    | 2-3/4"    | 2"        |
| Tool Weight                   | 5.2 lbs     | 4.9 lbs     | 4.4 lbs   | 4.4 lbs   | 4.2 lbs   |