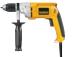

## **POWER TOOLS**

1/2" VSR DRILLS

1/2" VSR Mid-Handle Grip Drill with Keyless Chuck

1/2" VSR Pistol Grip Drill

1/2" VSR Drill with Keyless Chuck

**ECTRONIC** 

1/2" VSR Drill

1/2" VSR Drill

Knuckle Guard Provides increased hand protection

**Anti-Lock Control** 

1/2" VSR Pistol Grip 1/2" VSR Drill
Drill with E-Clutch with Anti-Lock Control

**SPECIFICATIONS DWD220 DW249** Chuck Size 1/2" 1/2" Amps 10.5 Amps 7.8 Amps No Load Speed 0-1,200 rpm 0-600 rpm Max Watts Out 1100 W 600 W Keyless Chuck No No Yes Yes E-Clutch Capacity In Wood (Spade Bit) 1-1/2" 1-1/2" Capacity In Wood (Auger Bit) 1-1/2" 1-1/2" Capacity In Steel (Twist Bit) 1/2" 1/2" Capacity In Steel (Hole Saw) 2" 2-3/4" Tool Weight 4.9 lbs 4.5 lbs