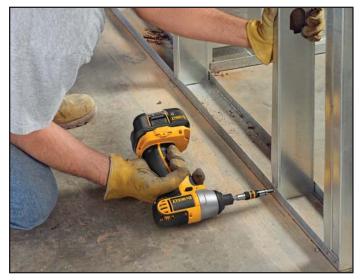

## **DEWALT** CORDLESS POWER TOOLS

20V MAX\* Lithium Ion 1/4" Impact Driver Kit (3.0Ah)

20V MAX\* Lithium Ion 1/4" Impact Driver Kit (1.5Ah)

20V MAX\* Lithium Ion 1/4" Impact Driver (Tool Only)

| SPECIFICATIONS    | DCF885L2                                         | DCF885C2                                         | DCF885B             |
|-------------------|--------------------------------------------------|--------------------------------------------------|---------------------|
| Volts             | 20V MAX*                                         | 20V MAX*                                         | 20V MAX*            |
| Drive Size        | 1/4"                                             | 1/4"                                             | 1/4"                |
| No Load Speed     | 2,800 rpm                                        | 2,800 rpm                                        | 2,800 rpm           |
| Impacts/Min       | 3,200 ipm                                        | 3,200 ipm                                        | 3,200 ipm           |
| Torque (in-lbs)   | 1,400 in-lbs                                     | 1,400 in-lbs                                     | 1,400 in-lbs        |
| Torque (ft-lbs)   | 117 ft-lbs                                       | 117 ft-lbs                                       | 117 ft-lbs          |
| Tool Length       | 5.55"                                            | 5.55"                                            | 5.55"               |
| Weight            | 3.4 lbs                                          | 2.8 lbs                                          | 2.0 lbs (tool only) |
| Charger/Batteries | Fast Charger / (2) 20V MAX*<br>Lithium Ion 3.0Ah | Fast Charger / (2) 20V MAX*<br>Lithium Ion 1.5Ah | Sold Separately     |
| Includes          | Belt hook                                        | Belt hook                                        | Belt hook           |