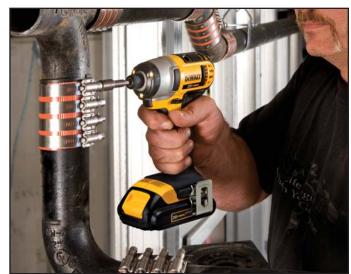

## **DEWALT** CORDLESS POWER TOOLS

20V MAX\* Lithium Ion 1/4" Impact Driver Kit (3.0Ah)

20V MAX\* Lithium Ion 1/4" Impact Driver Kit (1.5Ah)

20V MAX\* Lithium Ion 1/4" Impact Driver (Tool Only)

| SPECIFICATIONS    | DCF885L2                                         | DCF885C2                                         | DCF885B             |
|-------------------|--------------------------------------------------|--------------------------------------------------|---------------------|
| Volts             | 20V MAX*                                         | 20V MAX*                                         | 20V MAX*            |
| Drive Size        | 1/4"                                             | 1/4"                                             | 1/4"                |
| No Load Speed     | 2,800 rpm                                        | 2,800 rpm                                        | 2,800 rpm           |
| Impacts/Min       | 3,200 ipm                                        | 3,200 ipm                                        | 3,200 ipm           |
| Torque (in-lbs)   | 1,400 in-lbs                                     | 1,400 in-lbs                                     | 1,400 in-lbs        |
| Torque (ft-lbs)   | 117 ft-lbs                                       | 117 ft-lbs                                       | 117 ft-lbs          |
| Tool Length       | 5.55"                                            | 5.55"                                            | 5.55"               |
| Weight            | 3.4 lbs                                          | 2.8 lbs                                          | 2.0 lbs (tool only) |
| Charger/Batteries | Fast Charger / (2) 20V MAX*<br>Lithium Ion 3.0Ah | Fast Charger / (2) 20V MAX*<br>Lithium Ion 1.5Ah | Sold Separately     |
| Includes          | Belt hook                                        | Belt hook                                        | Belt hook           |