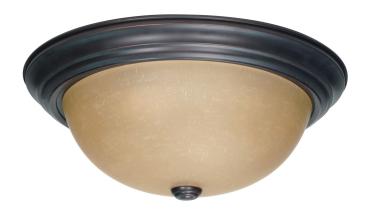

## NUVO 60-1257

3-Lights Large Dome Flush Ceiling Light Fixture in Mahogany Bronze Finish with Champagne Linen Glass

Fixture Type

Close-To-Ceiling Flush

Collection

No

Style

Transitional

Finish

Mahogany Bronze

Width 15.25" Height 6"

**Shade Description** 

Champagne Washed Linen

Shade Material

Glass

Number of Lights

3-Lights

Max Wattage 60 Watts

Lamp Type

Incandescent

**Bulb Type** 

A19 Bulb

Bulb Base

Medium Base