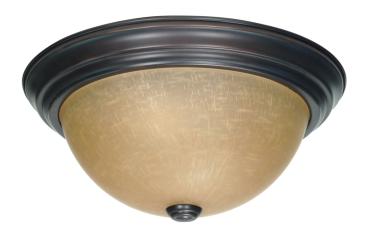

## NUVO 60-1256

2-Lights Medium Dome Flush Ceiling Light Fixture in Mahogany Bronze Finish with Champagne Linen Glass

Fixture Type

Close-To-Ceiling Flush

Collection

No

Style

Transitional

Finish

Mahogany Bronze

Width 13.125" Height 5.375"

**Shade Description** 

Champagne Washed Linen

Shade Material

Glass

Number of Lights