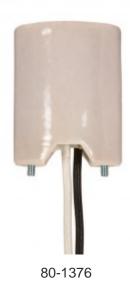

## 80-1376

80-1376 Keyless Porcelain Mogul Socket, Mounting Screws Held Captive, 2 Wireways, 1/2" Strip Leads

| Item Number | UPC          |      | Screw Shell | Porcelain | Leads                     | Set Screw     | Case Pack | Watts |
|-------------|--------------|------|-------------|-----------|---------------------------|---------------|-----------|-------|
| 80-1376     | 045923813764 |      | CSSNP       | Glazed    | 10" 16GA SF-2 B/W<br>200° | Less          | 50/1      | 1500  |
| Voltage H   |              | Heiç | ght         | Width     |                           | UL Classifica | ition     |       |
| 600         |              | 3"   |             | 2-1/4"    | cULus - Listed            |               |           |       |