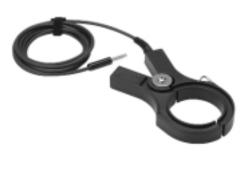

Inductive Signal Clamp
For use on live lines and when
a direct connection is
not possible

| Catalog<br>No. | Description            |
|----------------|------------------------|
| 96967          | NaviTrack              |
| 14818          | NaviTrack Transmitter  |
| 92597          | Inductive Signal Clamp |