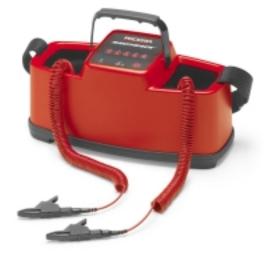

#### **Other RIDGID Line Locating Equipment**

NaviTrack
Make locating easy and work
with confidence

NaviTrack Transmitter
Use in conjuction with NaviTrack to locate trace wires, metallic waterlines, phone lines, cable TV lines, and other metalic lines.

Inductive Signal Clamp
For use on live lines and when
a direct connection is
not possible

| Catalog<br>No. | Description            |
|----------------|------------------------|
| 96967          | NaviTrack              |
| 14818          | NaviTrack Transmitter  |
| 92597          | Inductive Signal Clamp |