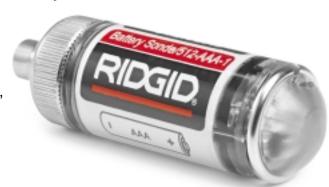

# New!

Durable 512 Hz Remote Transmitter for locating in any application.

# Remote Transmitter, 512-AAA

When combined with the NaviTrack™ Locator, this remote transmitter (Battery Sonde) allows fast, easy and accurate locating of underground pipe.

Assists locating in any application by attaching to jetters, cable equipment, or push rods. Its small profile, 1 inch diameter by 3 inches long allows this transmitter to be pushed into your most troubled spots.

#### **Features**

- 512 Hz Transmit Frequency: For locating in depths greater than 15 ft.
- Small Compact Design: Only 1 inch diameter by 3 inches long and powered by AAA battery
- Durable and Long Lasting:
- Solid Steel Core for added ruggedness
- Abrasion Resistant Urethane Plastic protects the electronics in the harshest environment
- Stainless Steel Wear Ring for longer life
- Easy ON/OFF Activation: Blinking Red LED when activated