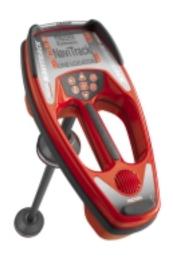

#### **Other RIDGID Line Locating Equipment**

NaviTrack
Make locating easy and work
with confidence

NaviTrack Transmitter
Use in conjuction with NaviTrack to locate trace wires, metallic waterlines, phone lines, cable TV lines, and other metalic lines.

Inductive Signal Clamp
For use on live lines and when
a direct connection is
not possible

| Catalog<br>No. | Description            |
|----------------|------------------------|
| 96967          | NaviTrack              |
| 14818          | NaviTrack Transmitter  |
| 92597          | Inductive Signal Clamp |