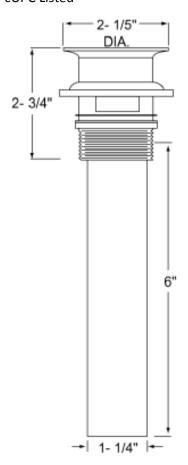

CAST GRID PATENT OUTLET PLUG

SUBMITTAL SPECIFICATION

**Engineering Specification:** Dearborn Brass Semi-Cast Grid Patent Overflow Plug with  $1-\frac{1}{4}$ " x 6" – 17 gauge tailpiece.

**Job Reference** 

## **DESCRIPTION**

- Chrome Finished
- Includes: Cast Grid, P.O. Plug with nuts and washers and 17 gauge tailpiece
- Designed for installation in most commercial applications
- cUPC Listed

| <b>\</b> | Product | Description                                        | Carton   | Carton Weight (lbs) |
|----------|---------|----------------------------------------------------|----------|---------------------|
|          | No.     |                                                    | Quantity |                     |
|          | 760-1   | Semi-Cast Grid Patent Overflow Plug with 1-¼" x 6" | 25       | 18                  |
|          |         | – 17 gauge Tailpiece                               |          |                     |