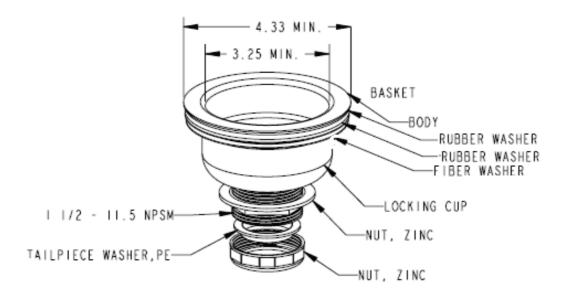

## **DESCRIPTION**

- 14 Shallow Locking Cup Sink Basket Strainer Assembly
  - o BODY: Chrome-plated stainless steel
  - o BASKET: Stainless steel
  - o Thick Rubber Washer
  - Thin Rubber Washer
- Durable stainless steel strainer basket
- Length: 2-¾"