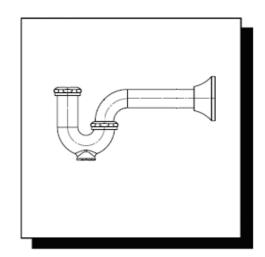

## **BRASS TUBULAR** 1-1/2" SEMI-CAST P-TRAPS

Engineering Specification: Dearborn Brass 1-½" Semi-Cast Brass P-Traps are designed for installation in commercial applications.

**Job Reference** 

## **DESCRIPTION**

- Chrome Finished
- 17 Gauge Brass
- Semi-Cast P-Trap
  - o Cast J-Bend with Cleanout
  - o Quarter Bend
  - o Deep Metal Flange
  - o Cleanout Plug
  - o Fiber Cleanout Washer
  - o (2) Brass Nuts
  - o (1) 1-1/2" x 1-1/4" Reducing Washer
  - o (2) 1-½" Poly Washers
  - o (2) 1-1/2" Rubber Washers
- Designed for installation in commercial applications