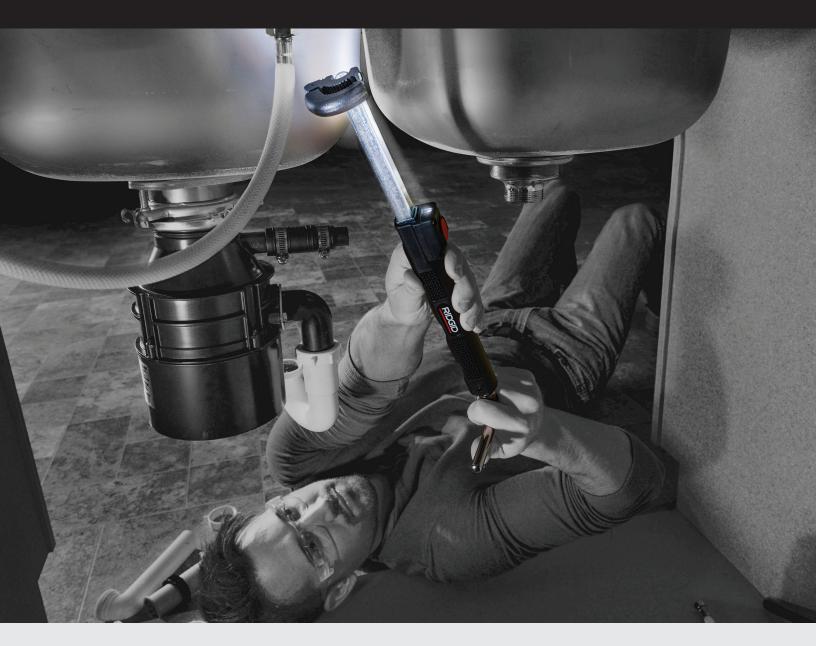

# RIDGID Telescoping Basin Wrench

### Innovative design makes working with faucet fittings and retaining nuts easier than ever.

- Built-in, water-resistant LED light provides direct illumination of your work
- Pivoting, removable T-handle allows you easier access in tight spaces
- 3/8" square drive connection lets you use your ratchet or breaker bar for additional leverage and maximum torque
- Ergonomic textured handle increases leverage and improves grip
- New body design enables effortless telescoping from 10" to 17"