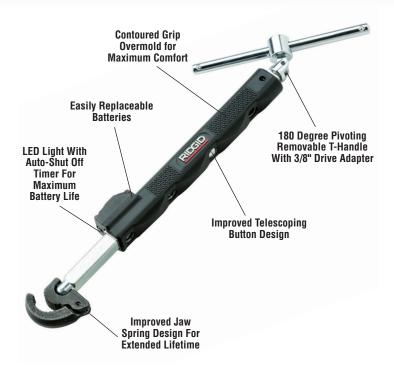

# RIDGID Telescoping Basin Wrench

### Innovative design makes working with faucet fittings and retaining nuts easier than ever.

- Built-in, water-resistant LED light provides direct illumination of your work
- Pivoting, removable T-handle allows you easier access in tight spaces
- 3/8" square drive connection lets you use your ratchet or breaker bar for additional leverage and maximum torque
- Ergonomic textured handle increases leverage and improves grip
- New body design enables effortless telescoping from 10" to 17"

#### **SPECIFICATIONS**

- Weight ......2.3 lbs. (1.04 kg.)
- Length......12.5" -17" Fully Extended