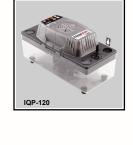

### ClearVue™ Pump

No Float, No Problems! ClearVue's iQ Technology™ and Floatless Sensor™ make this the most advanced condensate pump ever. This new pump can provide up to 22ft of lift if needed. ClearVue™ runs at the minimum speed needed, saving wear on the pump. The pump selects the lowest effective speed, making it quieter than a regular pump. Its unique self-cleaning feature senses problems and automatically enters a self-cleaning mode using condensate water to fix the issue. The ClearVue™ pump features a clear bottom tank to easily check the water level.

Other features include: stainless steel mounting tabs, silicone rubber feet, reversible deck, four inlet holes, and LED indicator lights. ETL Listed File Number 3190890

| Catalog No. | Description                                                              | UOM | Order<br>Multiple | List Price |
|-------------|--------------------------------------------------------------------------|-----|-------------------|------------|
| IQP-120     | ClearVue™ Condensate Pump, 0-22ft. lift, 120V                            | EA  | 6                 | \$173.72   |
| IQP-120T    | ClearVue™ Condensate Pump, w/ 20ft. of 3/8in.<br>CVT, 0-22ft. lift, 120V | EA  | 6                 | \$184.40   |
| IQP-230     | ClearVue™ Condensate Pump, 0-22ft. lift, 230V                            | EA  | 6                 | \$0.00     |