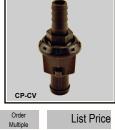

#### **Pump Parts & Accessories**

Check valve installs easily and prevents water from travelling backwards into the pump and overflowing.

|             |                                   |     | CP-CV             |            |
|-------------|-----------------------------------|-----|-------------------|------------|
| Catalog No. | Description                       | UOM | Order<br>Multiple | List Price |
| CP-CV       | Replacement Check Valve for CP-22 | EA  | 1                 | \$7.64     |