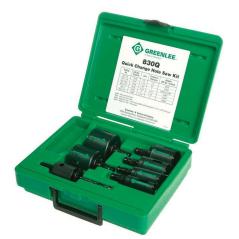

HOLESAW KIT

Quick Change Hole Saw Kit for1/2 through 2 Conduit

Cat No: 50028065 UPC No: 783310028062

## Description

- "New arbor allows for rapidmounting or removal of hole saws
- Faster, easier slug removal •
- Drill pilot hole without saw: Eliminates the ?bite"" when saw crashes into the steel. Provides better ergonomics - reduces stress on wrist, arm and hand. Eliminates obstructed view from hole saw
- Only one arbor required from 7/8 IN to 6 IN (7/16 IN shank recommended for hole saws above 2-• 1/2 IN)
- Works with recessed light and carbide grit hole saw products as well ٠
- Adapters re-usable to minimize costs
- Universal works with anybrand hole saw
- Kit contains Bi-metal holesaws for 1/2 IN through 2 IN conduit sizes "

## **Specifications**

- Accessory: 826S Hole saw stops
- Application : For 1/2 IN Through 2.000 IN Conduit Sizes ٠
- Arbor Size : 5-1/2 IN Length
- Includes : Bi-Metal Hole Saw, Arbor Pilot Drill 37623, 4-1/8 IN X 1/4 IN
- **Replacement Part :** 
  - 02800 5/16 IN Arbor, Minimum Chuck Size 3/8 IN 0
  - 02801 7/16 IN Arbor, Minimum Chuck Size 1/2 IN 0
  - 02802 Retrofit Kit upgrade 3 Hole Saws up to 1-9/16 INto Quick Change
  - 02803 Small Adapters for 9/16 IN to 1-9/16 IN Saws Qty 10 0
  - 02804 Large Adapters for 1
- Type : Quick Change
- Weight: 0.500 Arbor LB