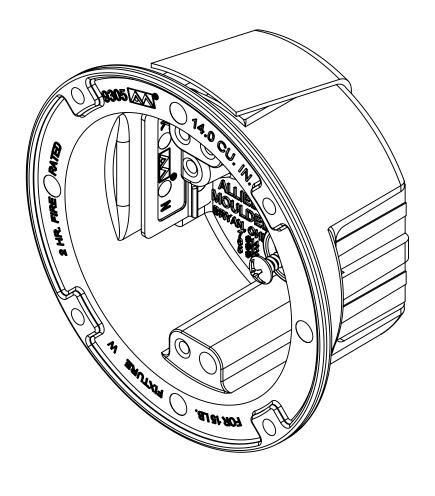

## fiberglass BOX"

1.) BOX MATERIAL: FIBERGLASS REINFORCED POLYESTER, SNAP BRACKET MATERIAL: GALVANIZED STEEL, SNAP BRACKET SCREW MATERIAL: ZINC PLATED STEEL, SPEED KLAMP MATERIAL: PVC
2.) UL LISTED WITH 2 HOUR FIRE RATING FOR WALL AND CEILING
3.) SPEED KLAMPS FACTORY INSTALLED

## R ALLIED MOULDED PRODUCTS BRYAN, OHIO

The Original Fiber Glass Outlet Box

PRODUCT SERIES

3-1/2" OLD WORK ROUND 14.0 CU. IN.

Part No

9305-SK