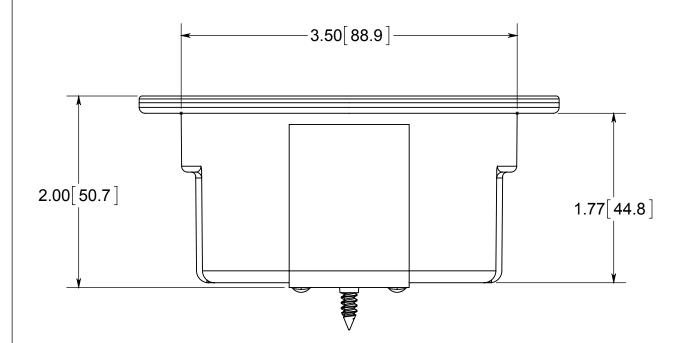

## fiberglass BOX"

1.) BOX MATERIAL: FIBERGLASS REINFORCED POLYESTER, SNAP BRACKET MATERIAL: GALVANIZED STEEL, SNAP BRACKET SCREW MATERIAL: ZINC PLATED STEEL, SPEED KLAMP MATERIAL: PVC
2.) UL LISTED WITH 2 HOUR FIRE RATING FOR WALL AND CEILING
3.) SPEED KLAMPS FACTORY INSTALLED

## R ALLIED MOULDED PRODUCTS BRYAN, OHIO

The Original Fiber Glass Outlet Box

PRODUCT SERIES

3-1/2" OLD WORK ROUND 14.0 CU. IN.

Part No

9305-SK