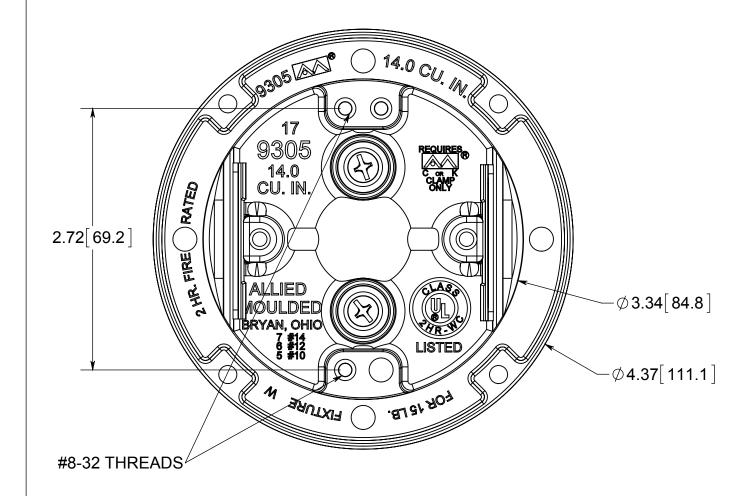

## fiberglass BOX"

1.) BOX MATERIAL: FIBERGLASS REINFORCED POLYESTER, SNAP BRACKET MATERIAL: GALVANIZED STEEL, SNAP BRACKET SCREW MATERIAL: ZINC PLATED STEEL, SPEED KLAMP MATERIAL: PVC
2.) UL LISTED WITH 2 HOUR FIRE RATING FOR WALL AND CEILING
3.) SPEED KLAMPS FACTORY INSTALLED

## R ALLIED MOULDED PRODUCTS BRYAN, OHIO

The Original Fiber Glass Outlet Box

PRODUCT SERIES

3-1/2" OLD WORK ROUND 14.0 CU. IN.

Part No

9305-SK