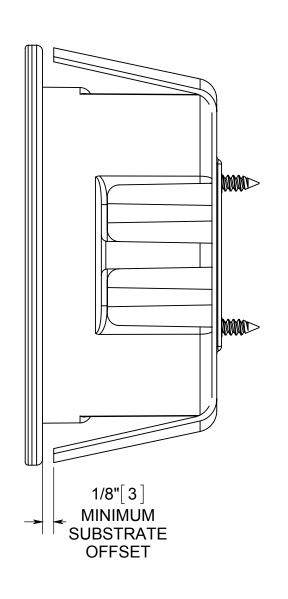

## fiberglass BOX"

1.) BOX MATERIAL: FIBERGLASS REINFORCED POLYESTER, SNAP BRACKET MATERIAL: GALVANIZED STEEL, SNAP BRACKET SCREW MATERIAL: ZINC PLATED STEEL, SPEED KLAMP MATERIAL: PVC
2.) UL LISTED WITH 2 HOUR FIRE RATING FOR WALL AND CEILING
3.) SPEED KLAMPS FACTORY INSTALLED

Part No

9305-SK