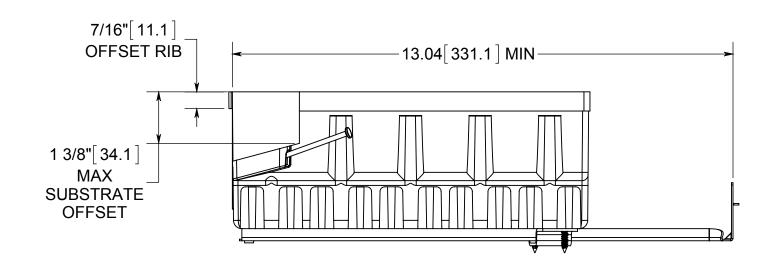

## NOTES:

- 1.) BOX MATERIAL: FIBERGLASS REINFORCED POLYESTER, NAIL MATERIAL: PLATED CARBON STEEL, BAR MATERIAL: GALVANIZED STEEL, BAR MOUNTING BRACKET MATERIAL: GALVANIZED STEEL, MOUNTING BRACKET SCREW MATERIAL: ZINC PLATED STEEL, SPEED KLAMP MATERIAL: PVC
- 2.) UL LISTED WITH 2 HOUR FIRE RATING FOR WALL
- 3.) 10 SPEED KLAMPS FACTORY INSTALLED

## R ALLIED MOULDED PRODUCTS BRYAN, OHIO

The Original Fiber Glass Outlet Box

PRODUCT SERIES

FIVE GANG 94.0 CU. IN.