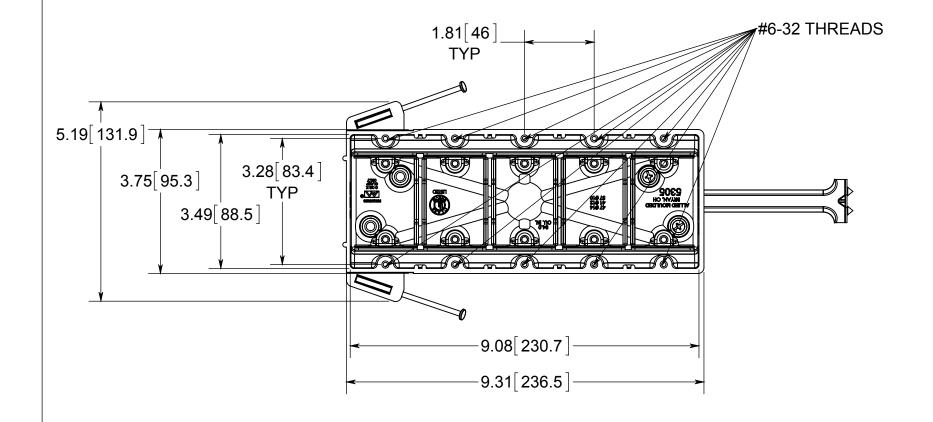

## NOTES:

- 1.) BOX MATERIAL: FIBERGLASS REINFORCED POLYESTER, NAIL MATERIAL: PLATED CARBON STEEL, BAR MATERIAL: GALVANIZED STEEL, BAR MOUNTING BRACKET MATERIAL: GALVANIZED STEEL, MOUNTING BRACKET SCREW MATERIAL: ZINC PLATED STEEL, SPEED KLAMP MATERIAL: PVC
- 2.) UL LISTED WITH 2 HOUR FIRE RATING FOR WALL
- 3.) 10 SPEED KLAMPS FACTORY INSTALLED

## R ALLIED MOULDED PRODUCTS BRYAN, OHIO

The Original Fiber Glass Outlet Box

PRODUCT SERIES

FIVE GANG 94.0 CU. IN.