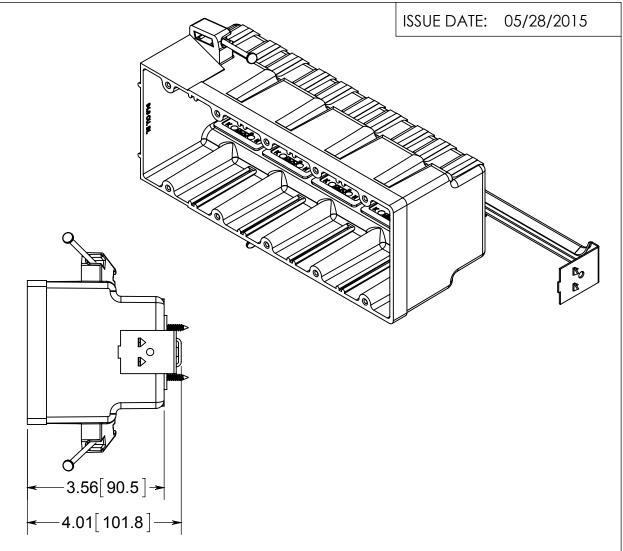

## NOTES:

- 1.) BOX MATERIAL: FIBERGLASS REINFORCED POLYESTER, NAIL MATERIAL: PLATED CARBON STEEL, BAR MATERIAL: GALVANIZED STEEL, BAR MOUNTING BRACKET MATERIAL: GALVANIZED STEEL, MOUNTING BRACKET SCREW MATERIAL: ZINC PLATED STEEL, SPEED KLAMP MATERIAL: PVC
- 2.) UL LISTED WITH 2 HOUR FIRE RATING FOR WALL
- 3.) 10 SPEED KLAMPS FACTORY INSTALLED

## R ALLIED MOULDED PRODUCTS BRYAN, OHIO

The Original Fiber Glass Outlet Box

PRODUCT SERIES

FIVE GANG 94.0 CU. IN.

Part No

5305-NBK