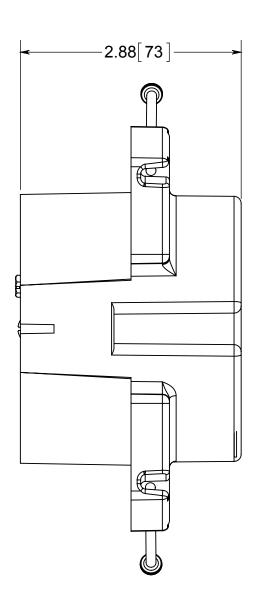

NOTES:
1.) BOX MATERIAL: FIBERGLASS REINFORCED
POLYESTER, NAIL MATERIAL: PLATED CARBON
STEEL, GROUND STRAP MATERIAL: GALVANIZED
STEEL, GROUND MOUNTING SCREW MATERIAL:
ZINC PLATED STEEL, GROUND SCREW MATERIAL:
GREEN ZINC PLATED STEEL SPEED KLAMP
MATERIAL: PVC
2.) UL LISTED WITH 2 HOUR FIRE RATING FOR
WALL AND CEILING
3.) ANGLED MID-NAILED
4.) 2 SPEED KLAMPS FACTORY INSTALLED

## R ALLIED MOULDED PRODUCTS BRYAN, OHIO

The Original Fiber Glass Outlet Box

PRODUCT SERIES

3-1/2" ROUND 20.5 CU. IN.