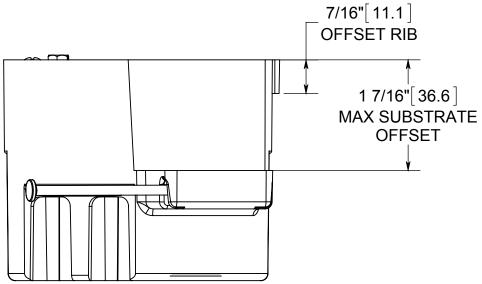

NOTES:
1.) BOX MATERIAL: FIBERGLASS REINFORCED
POLYESTER, NAIL MATERIAL: PLATED CARBON
STEEL, GROUND STRAP MATERIAL: GALVANIZED
STEEL, GROUND MOUNTING SCREW MATERIAL:
ZINC PLATED STEEL, GROUND SCREW MATERIAL:
GREEN ZINC PLATED STEEL SPEED KLAMP
MATERIAL: PVC
2.) UL LISTED WITH 2 HOUR FIRE RATING FOR
WALL AND CEILING
3.) ANGLED MID-NAILED
4.) 2 SPEED KLAMPS FACTORY INSTALLED

## R ALLIED MOULDED PRODUCTS BRYAN, OHIO

The Original Fiber Glass Outlet Box

PRODUCT SERIES

3-1/2" ROUND 20.5 CU. IN.