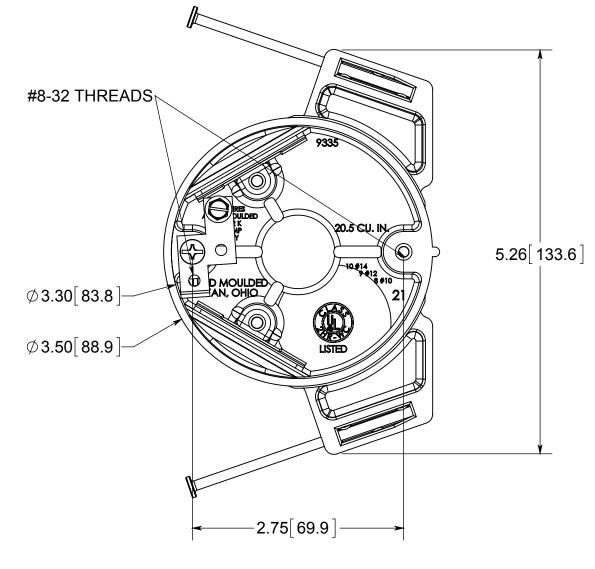

NOTES:
1.) BOX MATERIAL: FIBERGLASS REINFORCED
POLYESTER, NAIL MATERIAL: PLATED CARBON
STEEL, GROUND STRAP MATERIAL: GALVANIZED
STEEL, GROUND MOUNTING SCREW MATERIAL:
ZINC PLATED STEEL, GROUND SCREW MATERIAL:
GREEN ZINC PLATED STEEL SPEED KLAMP
MATERIAL: PVC
2.) UL LISTED WITH 2 HOUR FIRE RATING FOR
WALL AND CEILING
3.) ANGLED MID-NAILED
4.) 2 SPEED KLAMPS FACTORY INSTALLED

## R ALLIED MOULDED PRODUCTS BRYAN, OHIO

The Original Fiber Glass Outlet Box

PRODUCT SERIES

3-1/2" ROUND 20.5 CU. IN.

Part No.

9335-NGK