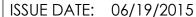

- 1.) BASE MATERIAL: UV AND HEAT RESISTANT THERMOSET, SCREW SHELL MATERIAL: NICKEL-PLATED BRASS, TERMINAL MATERIAL: ZINC-PLATED BRASS, TERMINAL SCREW MATERIAL: NICKEL-PLATED BRASS
- 2.) MOUNTING SLOTS ACCEPT 3-1/2" OR 4" OUTLET BOXES
- 3.) LAMP RATED 660 WATTS AT 250 VOLTS (MAX) 4.) ACCEPTS MOST MANUFACTURERS BULB PROTECTIVE CAGES
- 5.) FOR USE IN NON-CORROSIVE, RESIDENTIAL LIGHTING APPLICATIONS AS PERMITTED BY LOCAL CODE
- 6.) INCLUDES CORROSION RESISTANT STEEL HARDWARE
- 7.) WIRE LEADS ATTACHED

## R ALLIED MOULDED PRODUCTS BRYAN, OHIO

The Original Fiber Glass Outlet Box

PRODUCT SERIES

KEYLESS MEDIUM BASE INCANDESCENT LAMPHOLDER

Part No

LH-11WP