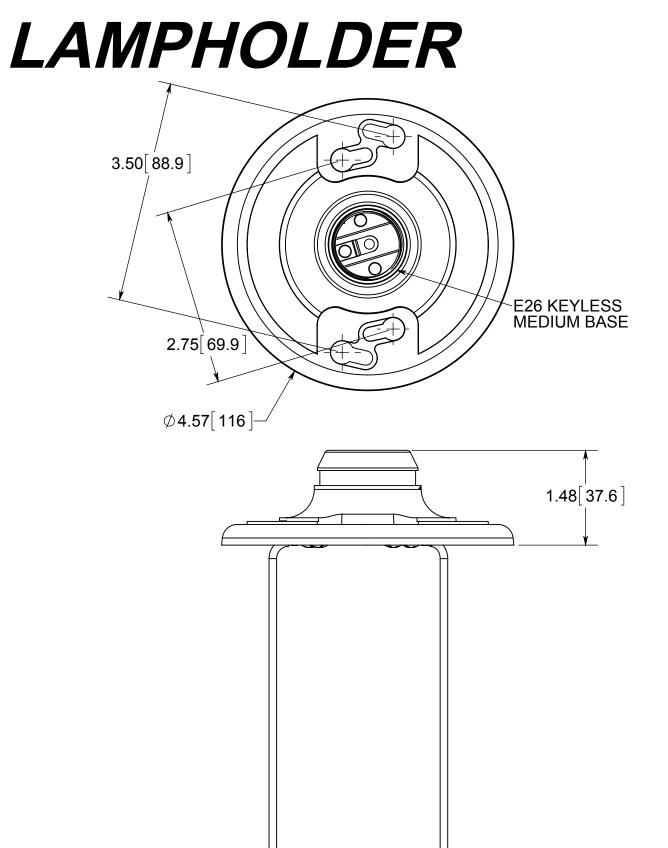

- 1.) BASE MATERIAL: UV AND HEAT RESISTANT THERMOSET, SCREW SHELL MATERIAL: NICKEL-PLATED BRASS, TERMINAL MATERIAL: ZINC-PLATED BRASS, TERMINAL SCREW MATERIAL: NICKEL-PLATED BRASS
- 2.) MOUNTING SLOTS ACCEPT 3-1/2" OR 4" OUTLET BOXES
- 3.) LAMP RATED 660 WATTS AT 250 VOLTS (MAX) 4.) ACCEPTS MOST MANUFACTURERS BULB PROTECTIVE CAGES
- 5.) FOR USE IN NON-CORROSIVE, RESIDENTIAL LIGHTING APPLICATIONS AS PERMITTED BY LOCAL CODE
- 6.) INCLUDES CORROSION RESISTANT STEEL HARDWARE
- 7.) WIRE LEADS ATTACHED

## R ALLIED MOULDED PRODUCTS BRYAN, OHIO

The Original Fiber Glass Outlet Box

PRODUCT SERIES

KEYLESS MEDIUM BASE INCANDESCENT LAMPHOLDER

Part No

LH-11WP