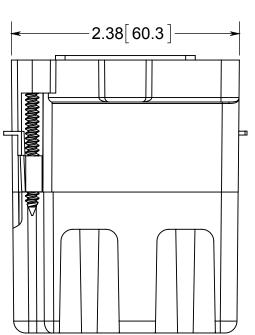

## R ALLIED MOULDED PRODUCTS BRYAN, OHIO

The Original Fiber Glass Outlet Box

PRODUCT SERIES

OLD WORK SINGLE GANG 16.0 CU. IN.

Part No.

9363- EW