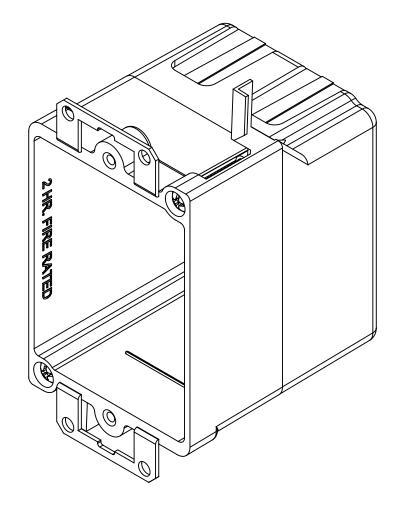

## fiberglass box"

NOTES:
1.) BOX MATERIAL: FIBERGLASS REINFORCED POLYESTER, EAR MATERIAL: GALVANIZED STEEL, WING MATERIAL: GALVANIZED STEEL, WING SCREW MATERIAL: ZINC COATED STEEL, SPEED KLAMP MATERIAL: PVC
2.) UL LISTED WITH 2 HOUR FIRE RATING FOR WALL AND CEILING
3.) 2 SPEED KLAMPS BULK PACKED

## R ALLIED MOULDED PRODUCTS BRYAN, OHIO

The Original Fiber Glass Outlet Box

PRODUCT SERIES

OLD WORK SINGLE GANG 16.0 CU. IN.