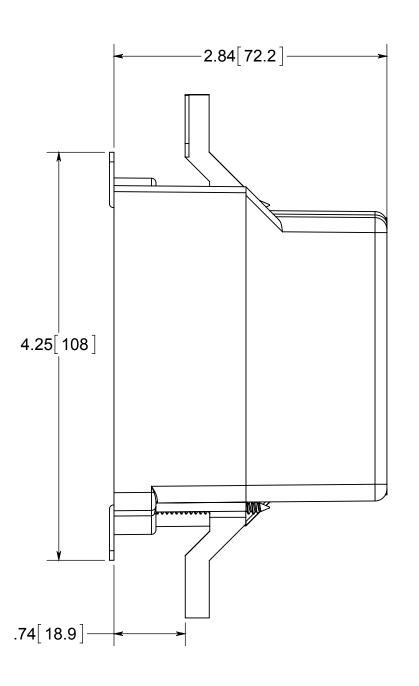

## R ALLIED MOULDED PRODUCTS BRYAN, OHIO

The Original Fiber Glass Outlet Box

PRODUCT SERIES

OLD WORK SINGLE GANG 16.0 CU. IN.

Part No.

9363- EW