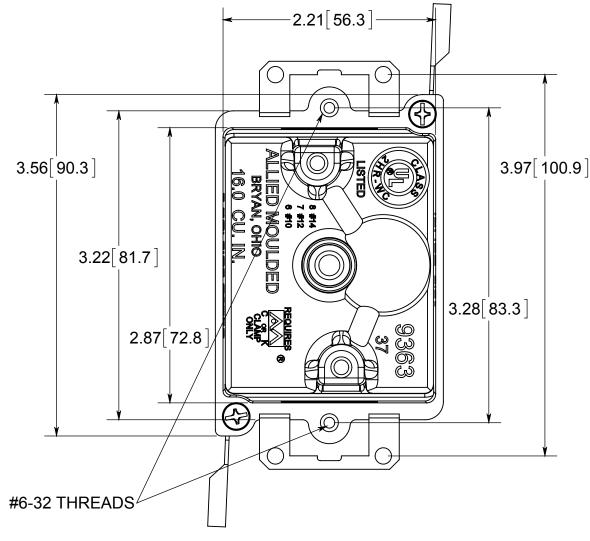

## R ALLIED MOULDED PRODUCTS BRYAN, OHIO

The Original Fiber Glass Outlet Box

PRODUCT SERIES

OLD WORK SINGLE GANG 16.0 CU. IN.

Part No.

9363- EW