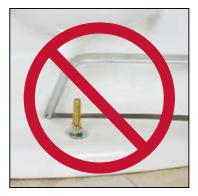

440-2W

Never cut brass bolts again. Bolts that are cut may become too short to reuse if additional flooring is added.

Base is installed between the bowl and nut.

Cap screws onto base for a secure connection.