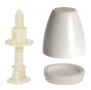

### **Closet Bolt Cover Cap and Base**

Patent Pending

• Taller cap eliminates the need to cut brass bolts

- Cap screws onto base for a secure connection
- Base creates a tight seal that helps create a sanitary seal between cap base and china
- Can be installed on new and existing toilets
- Can be used with both 1/4" and 5/16" bolts, maximum length 21/2"
- Boss on base prevents spinning during installation or removal

440-2W

Never cut brass bolts again. Bolts that are cut may become too short to reuse if additional flooring is added.

Base is installed between the bowl and nut.

Cap screws onto base for a secure connection.

| Item No. | Description                                               | Min.<br>Qty. | Case<br>Qty. | List<br>Price |
|----------|-----------------------------------------------------------|--------------|--------------|---------------|
| BULK     |                                                           |              |              |               |
| 440-2W   | Cover cap and base, white with 425-PB closet bolts, 2/bag | 1            | 25           | 2.83 EA       |
| 442-2W   | Cover cap and base, white, 2/bag                          | 1            | 25           | 1.90 EA       |