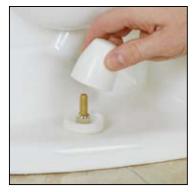

440-2W

Never cut brass bolts again. Bolts that are cut may become too short to reuse if additional flooring is added.

Base is installed between the bowl and nut.

Cap screws onto base for a secure connection.