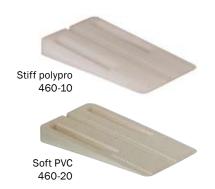

### **Wedge-It**<sup>™</sup> Multi-Purpose Stability Wedge

Scored for easy separation when needed.

Ideal for leveling unsteady closet bowls.

For more information on these toilet specialties see our catalog.