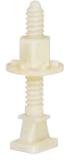

### **Closet Bolt Cover Cap and Base**

Patent Pending

• Taller cap eliminates the need to cut brass bolts

- Cap screws onto base for a secure connection
- Base creates a tight seal that helps create a sanitary seal between cap base and china
- Can be installed on new and existing toilets
- Can be used with both 1/4" and 5/16" bolts, maximum length 21/2"
- Boss on base prevents spinning during installation or removal

440-2W

Never cut brass bolts again. Bolts that are cut may become too short to reuse if additional flooring is added.

Base is installed between the bowl and nut.

Cap screws onto base for a secure connection.

| Item No. | Description                                               | Min.<br>Qty. | Case<br>Qty. | List<br>Price |
|----------|-----------------------------------------------------------|--------------|--------------|---------------|
| BULK     |                                                           |              |              |               |
| 440-2W   | Cover cap and base, white with 425-PB closet bolts, 2/bag | 1            | 25           | 2.83 EA       |
| 442-2W   | Cover cap and base, white, 2/bag                          | 1            | 25           | 1.90 EA       |