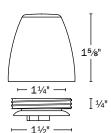

### Plumb Perfect

**Closet Bolt** 

Dome Nut 420

Combination nut and cap. Appliance white. Cannot be knocked off.

Open Nut 425

For use with bolt caps. Fits ½" sockets.