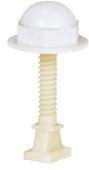

### Plumb Perfect

**Closet Bolt** 

Dome Nut 420

Combination nut and cap. Appliance white. Cannot be knocked off.

Open Nut 425

For use with bolt caps. Fits ½" sockets.