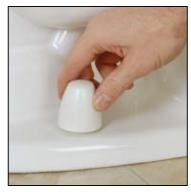

### **Closet Bolt Cover Cap and Base**

Patent Pending

• Taller cap eliminates the need to cut brass bolts

- Cap screws onto base for a secure connection
- Base creates a tight seal that helps create a sanitary seal between cap base and china
- Can be installed on new and existing toilets
- Can be used with both 1/4" and 5/16" bolts, maximum length 21/2"
- Boss on base prevents spinning during installation or removal

440-2W

Never cut brass bolts again. Bolts that are cut may become too short to reuse if additional flooring is added.

Base is installed between the bowl and nut.

Cap screws onto base for a secure connection.