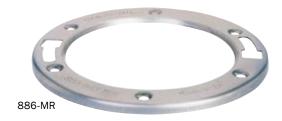

# **Ringer** Stainless Steel Ring

Fits securely over damaged flanges. Perfect for repairs to damaged closet flanges, or new concrete floor installations.