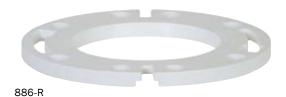

### Raise-A-Ring®

Flange Extension Ring

Build up existing flange when added subfloor, tile, etc. leaves flange at or below floor level. Ring is 7/16" thick, can be stacked if needed.