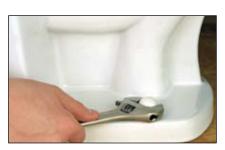

### **Closet Bolt Cover Cap and Base**

Patent Pending

• Taller cap eliminates the need to cut brass bolts

- Cap screws onto base for a secure connection
- Base creates a tight seal that helps create a sanitary seal between cap base and china
- Can be installed on new and existing toilets
- Can be used with both 1/4" and 5/16" bolts, maximum length 21/2"
- Boss on base prevents spinning during installation or removal

440-2W

Never cut brass bolts again. Bolts that are cut may become too short to reuse if additional flooring is added.

Base is installed between the bowl and nut.

Cap screws onto base for a secure connection.