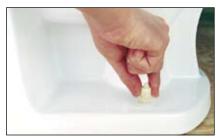

### **Closet Bolt Cover Cap and Base**

Patent Pending

• Taller cap eliminates the need to cut brass bolts

- Cap screws onto base for a secure connection
- Base creates a tight seal that helps create a sanitary seal between cap base and china
- Can be installed on new and existing toilets
- Can be used with both 1/4" and 5/16" bolts, maximum length 21/2"
- Boss on base prevents spinning during installation or removal

440-2W

Never cut brass bolts again. Bolts that are cut may become too short to reuse if additional flooring is added.

Base is installed between the bowl and nut.

Cap screws onto base for a secure connection.