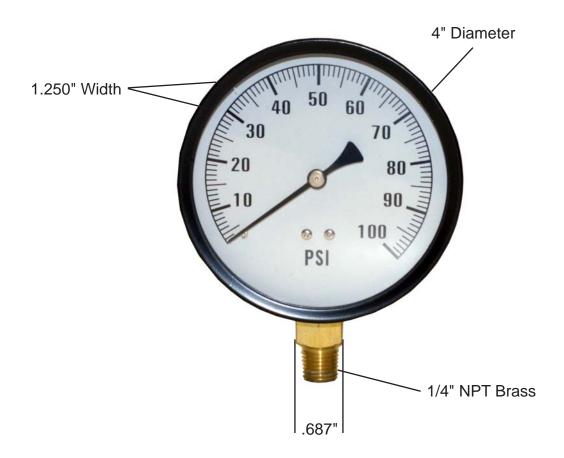

## PG4100 PRESSURE GAUGE

Pressure gauges are suitable for water, air, steam, and other pressure applications that will not deteriorate brass. (Individually boxed.)

| Order<br>No.   | UPC Bar<br>Code (Qty. 1) | Dial<br>Size Inches | Pressure<br>Range | Connection                  | Master<br>Ctn. Qty. | Wt. Each<br>Lbs. |
|----------------|--------------------------|---------------------|-------------------|-----------------------------|---------------------|------------------|
| PRESSURE GAUGE |                          |                     |                   |                             |                     |                  |
| PG/1100        | 6 42267 07925 6          | 4" (Stool Casa)     | 0.100 pci         | 1/4" NDT Brace (Lower Male) | 30                  | 66               |