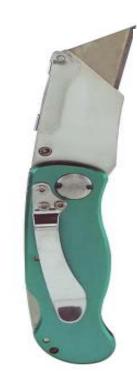

### Folding Lock-Back Utility Knife

## Dottie's Folding Lock-Back Utility Knife

Dottie's Lock-Back Knife With Nylon Pouch and 11 Replacement blades

#### Features:

Lightweight Aluminum Handle w/ Clip

Folds to Convenient Pocket Size

Handy Nylon Pouch with Belt loop

Quick Change Blade Mechanism

One Hand Opening Operation

Spring Blade Release

Uses Standard Utility Knife Blade