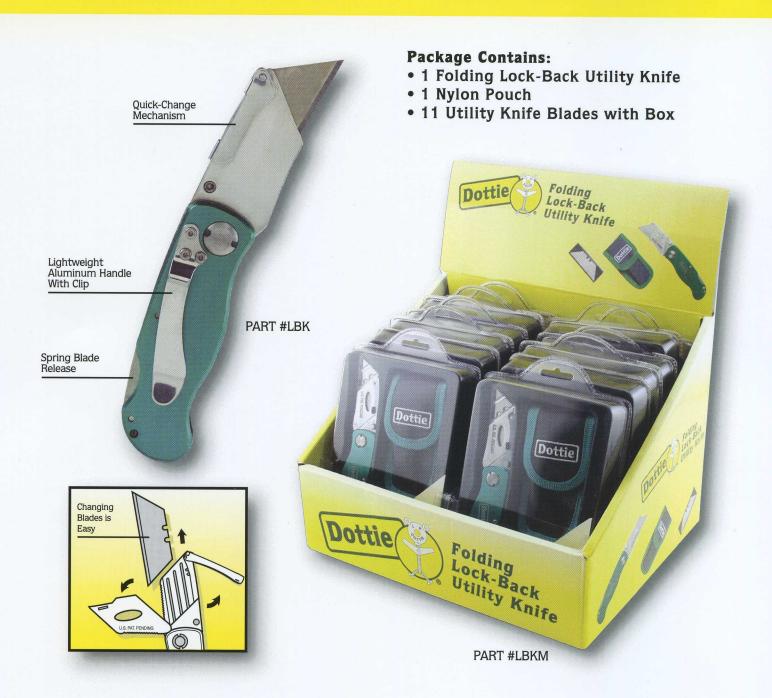

### Folding Lock-Back Utility Knife

## Dottie's Folding Lock-Back Utility Knife

Dottie's Lock-Back Knife With Nylon Pouch and 11 Replacement blades

#### Features:

Lightweight Aluminum Handle w/ Clip

Folds to Convenient Pocket Size

Handy Nylon Pouch with Belt loop

Quick Change Blade Mechanism

One Hand Opening Operation

Spring Blade Release

Uses Standard Utility Knife Blade

Uses Standard Blades

Quick Change Mechanism

Aluminum Handle W/ Clip

Folds to Pocket Size

(Dottie Pouch Included)

| Part # | UPC   | Description                                                                      | STD | WT/STD | UNIT |
|--------|-------|----------------------------------------------------------------------------------|-----|--------|------|
| LBK    | 10880 | Folding Lock-Back Utility<br>Knife<br>With Nylon Pouch and<br>Replacement Blades | 1   | .55#   | EA   |