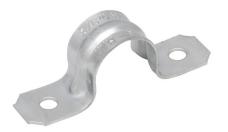

## **RIGID TWO-HOLE STEEL STRAPS**

## **FEATURES & BENEFITS**

- SNAP-ON FEATURE, REINFORCED RIB FOR ADDED STRENGTH
- BRIGHT ZINC ELECTROPLATED STEEL, COLD ROLLED STEEL
- 1/2" 4" UL

## **SPECIFICATIONS**

| Cat. Number | Trade Size | Rigid  | Shelf Qty. | Master Qty. | Dimension A | Dimension B | EMT    |
|-------------|------------|--------|------------|-------------|-------------|-------------|--------|
| 123         | 3/8"       | 3/8"   | 100        | 500         | .562        | .188        |        |
| 124         | 1/2"       | 1/2"   | 100        | 500         | .625        | .188        |        |
| 125         | 3/4"       | 3/4"   | 50         | 250         | .688        | .188        |        |
| 126         | 1"         | 1"     | 25         | 125         | .750        | .250        |        |
| 127         | 1-1/4"     | 1-1/4" | 0          | 50          | .875        | .250        |        |
| 128         | 1-1/2"     | 1-1/2" | 0          | 50          | .875        | .250        |        |
| 129         | 2"         | 2"     | 0          | 50          | 1.000       | .375        |        |
| 130         | 2-1/2"     | 2-1/2" | 0          | 50          | 1.000       | .375        | 2-1/2" |
| 131         | 3"         | 3"     | 0          | 25          | 1.000       | .375        | 3"     |
| 132         | 3-1/2"     | 3-1/2" | 0          | 25          | 1.000       | .437        | 3-1/2" |
| 133         | 4"         | 4"     | 0          | 20          | 1.000       | .437        | 4"     |