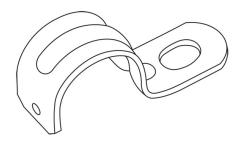

## **EMT ONE-HOLE STEEL STRAPS**

## **FEATURES & BENEFITS**

- SNAP-ON FEATURE, REINFORCED RIB FOR ADDED STRENGTH
- BRIGHT ZINC ELECTROPLATED STEEL
- REINFORCED HOLES FOR EXTRA STRENGTH
- 1/2" 1" U.L.