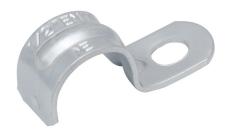

## **EMT ONE-HOLE STEEL STRAPS**

## **FEATURES & BENEFITS**

- SNAP-ON FEATURE, REINFORCED RIB FOR ADDED STRENGTH
- BRIGHT ZINC ELECTROPLATED STEEL
- REINFORCED HOLES FOR EXTRA STRENGTH
- 1/2" 1" U.L.