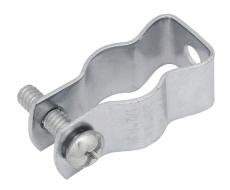

## **CONDUIT HANGERS WITH BOLTS**

## **FEATURES & BENEFITS**

- #0-#5 HANGERS ARE SELF THREADING
- AND DO NOT REQUIRE A NUT
- BRIGHT ZINC ELECTROPLATED, STEEL
- UL LISTED
- SCREW = 1/4" X 1"