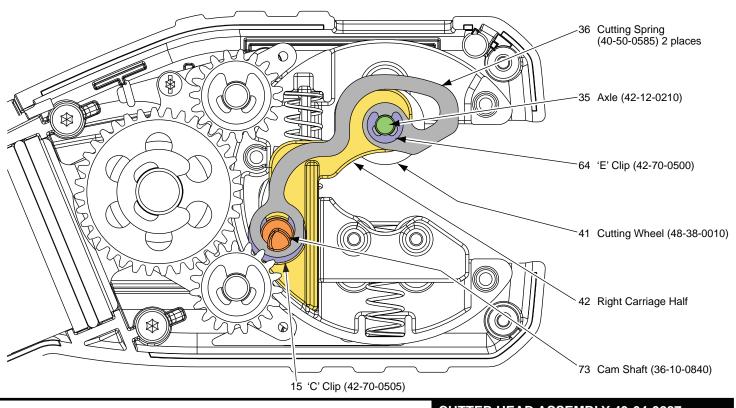

40-50-0585

**Cutting Spring** 

| WIRING SPECIFICATIONS |               |                    |        |                                                       |  |  |  |  |
|-----------------------|---------------|--------------------|--------|-------------------------------------------------------|--|--|--|--|
| Wire<br>No.           | Wire<br>Color | Origin or<br>Gauge | Length | Terminals, Connectors and 1 or 2 End Wire Preparation |  |  |  |  |
|                       |               |                    | Lengin |                                                       |  |  |  |  |
| 1                     | Red           | 23-66-0875         |        | Component of the Switch Assembly.                     |  |  |  |  |
| 2                     | White         | 23-66-0875         |        | Component of the Switch Assembly.                     |  |  |  |  |
| 3                     | Blue          | 23-66-0875         |        | Component of the Switch Assembly.                     |  |  |  |  |
| 4                     | White         | 23-66-0875         |        | Component of the Switch Assembly.                     |  |  |  |  |
| 5                     | Black         | 23-66-0875         |        | Component of the Switch Assembly.                     |  |  |  |  |
| 6                     | Red           | 14-50-0205         |        | Component of the Motor Assembly.                      |  |  |  |  |
| 7                     | Black         | 14-50-0205         |        | Component of the Motor Assembly.                      |  |  |  |  |
| 10                    | White         | 23-66-0875         |        | Component of the Switch Assembly.                     |  |  |  |  |
| 11                    | Red           | 23-66-0875         |        | Component of the Switch Assembly.                     |  |  |  |  |
| 12                    | Black         | 22-06-0130         |        | Component of the Fuel Guage Assembly.                 |  |  |  |  |
| 12                    | White         | 22-06-0130         |        | Component of the Fuel Guage Assembly.                 |  |  |  |  |
| 12                    | Red           | 22-06-0130         |        | Component of the Fuel Guage Assembly.                 |  |  |  |  |
| 12                    | Green         | 22-06-0130         |        | Component of the Fuel Guage Assembly.                 |  |  |  |  |
| 12                    | Brown         | 22-06-0130         |        | Component of the Fuel Guage Assembly.                 |  |  |  |  |
| 12                    | Blue          | 22-06-0130         |        | Component of the Fuel Guage Assembly.                 |  |  |  |  |
|                       |               |                    |        |                                                       |  |  |  |  |
|                       |               |                    |        |                                                       |  |  |  |  |