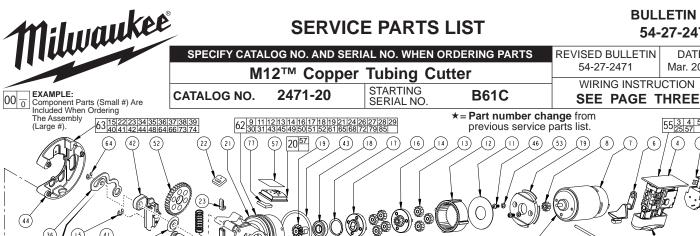

DATE

Mar. 2015

| 1           |            | Right Handle                        | (1) | 50          |            | Idler Gear                       | (2)        |
|-------------|------------|-------------------------------------|-----|-------------|------------|----------------------------------|------------|
| 2           |            | Left Handle                         | (1) | 51          |            | Drive Axle                       | (1)        |
| 3           |            | Connector Block                     | (1) | 52          |            | Drive Gear                       | (1)        |
| 4           |            | PCBA                                | (1) | 53          |            | M3 Washer                        | (2)        |
| 5           |            | Switch                              | (1) | 54          | 31-44-0246 | Handle Set                       | (1)        |
| 6           | 31-52-0125 | Reversing Lever                     | (1) | 55          | 23-66-0875 | Switch PCBA                      | (1)        |
| 7           |            | Motor                               | (1) | 56          | 14-50-0205 | Motor Assembly                   | (1)        |
| 8           |            | Pinion                              | (1) | 57          | 10-20-4420 | Fuel Guage Label                 | (1)        |
| 9           | 44-60-1530 | Pin                                 | (2) | 59          | 10-15-0955 | Warning Label                    | (1)        |
| 10          | 12-20-2470 | Service Nameplate Kit               | (1) | 60          |            | M2.6 x 5 Screw                   | (1)        |
| 11          |            | Plate                               | (1) | 61          | 43-44-0075 | Gasket                           | (1)        |
| 12          |            | Ring Gear                           | (1) | <b>★</b> 62 | 14-29-0158 | Gearcase Assembly                | (1)        |
| 13          |            | Planet - 1st Stage                  | (7) | <b>★</b> 63 | 43-64-0287 | Cutter Head Assembly             | (1)        |
| 14          |            | Carriage - 1st Stage                | (1) | 64          | 42-70-0500 | E Clip                           | (1)        |
| 15          | 42-70-0505 | E Clip                              | (1) | 65          | 40-50-0525 | Clutch Spring                    | (1)        |
| 16          |            | Carriage                            | (1) | 66          | 40-50-0580 | Carriage Spring                  | (2)        |
| 17          |            | Snap Řing                           | (1) | 67          | 42-70-0525 | E Clip                           | (1)        |
| 18          |            | Bearing                             | (1) | 68          |            | Pin Pivot                        | (1)        |
| 19          |            | Bevel Pinion                        | (1) | 69          | 42-70-0058 | Housing Connection Clip          | (1)        |
| 20          | 22-06-0130 | Fuel Gauge Assembly                 | (1) | 70          | 06-82-2385 | M2.6 x 14 Screw                  | (3)        |
| 21          |            | Gearcase Housing                    | (1) | 71          | 06-81-0005 | M3.5 x 1.34 Screw                | (4)        |
| <b>★</b> 22 | 44-66-0827 | Locking Plate                       | (1) | 72          | 42-70-0550 | E Clip                           | (2)<br>(1) |
| 23          |            | Lifter                              | (1) | 73          | 36-10-0840 | Cam Shaft                        |            |
| 24          |            | Stop Pin                            | (1) | 74          | 05-81-0245 | 4-40 x 5/8" Phillips Hd. Screw   | (3)        |
| 25          | 23-28-0020 | Service LED                         | (1) | 75          | 34-40-1905 | O-Ring                           | (1)        |
| 26          | 06-82-5268 | 4-40 x 3/8" Pan Hd. Slt. Tapt. T-10 | (6) | <b>★</b> 76 | 32-30-0161 | Head Gear Spacer                 | (1)        |
| 27          |            | Plate Cover                         | (1) | 77          | 42-28-0075 | Rubber Block                     | (1)        |
| 28          |            | Bearing                             | (1) | 79          |            | Motor Mount                      | (1)        |
| 29          | 32-05-0205 | Bevel Ğear                          | (1) | 80          | 40-50-0605 | Torsion Spring                   | (1)        |
| 30          | 32-10-0240 | Clutch Cam                          | (1) | 82          | 43-72-0285 | Roller Carriage Assembly         | (1)        |
| 31          |            | Bearing                             | (1) | 84          | 42-55-2471 | Carrying Case, Optional          | (1)        |
| 32          |            | Fixed Čam                           | (1) | <b>★</b> 85 | 42-70-0625 | E-Clip                           | (1)        |
| 33          | 44-10-0490 | Stop Lever                          | (1) |             |            | -                                | . ,        |
| 34          |            | Cutter Head - Left                  | (1) |             | IV         | IILWAUKEE ELECTRIC TOOL COR      | PORATIO    |
| 35          | 42-12-0210 | Axle                                | (1) |             |            | 13135 W. Lisbon Road, Brookfield | d, WI 530  |