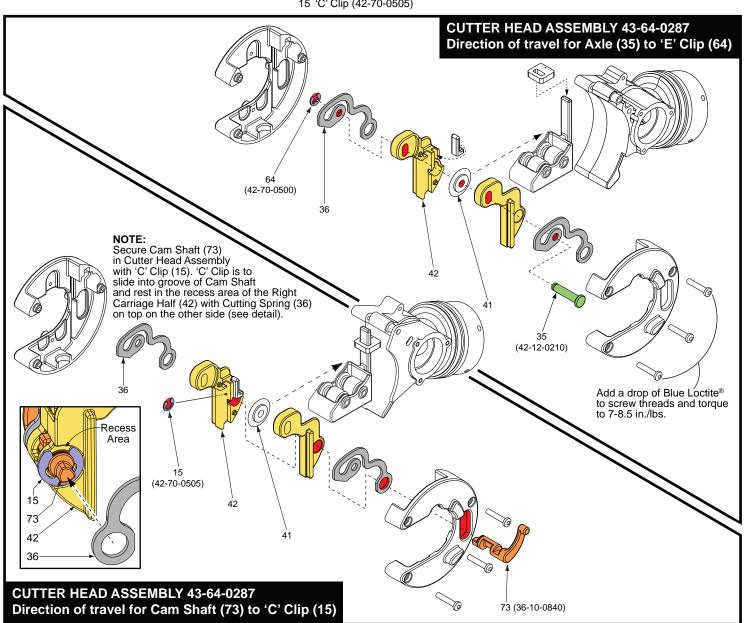

40-50-0585

**Cutting Spring** 

| WIRING SPECIFICATIONS |               |                    |        |                                                       |  |  |  |  |
|-----------------------|---------------|--------------------|--------|-------------------------------------------------------|--|--|--|--|
| Wire<br>No.           | Wire<br>Color | Origin or<br>Gauge | Length | Terminals, Connectors and 1 or 2 End Wire Preparation |  |  |  |  |
|                       |               |                    | Lengin |                                                       |  |  |  |  |
| 1                     | Red           | 23-66-0875         |        | Component of the Switch Assembly.                     |  |  |  |  |
| 2                     | White         | 23-66-0875         |        | Component of the Switch Assembly.                     |  |  |  |  |
| 3                     | Blue          | 23-66-0875         |        | Component of the Switch Assembly.                     |  |  |  |  |
| 4                     | White         | 23-66-0875         |        | Component of the Switch Assembly.                     |  |  |  |  |
| 5                     | Black         | 23-66-0875         |        | Component of the Switch Assembly.                     |  |  |  |  |
| 6                     | Red           | 14-50-0205         |        | Component of the Motor Assembly.                      |  |  |  |  |
| 7                     | Black         | 14-50-0205         |        | Component of the Motor Assembly.                      |  |  |  |  |
| 10                    | White         | 23-66-0875         |        | Component of the Switch Assembly.                     |  |  |  |  |
| 11                    | Red           | 23-66-0875         |        | Component of the Switch Assembly.                     |  |  |  |  |
| 12                    | Black         | 22-06-0130         |        | Component of the Fuel Guage Assembly.                 |  |  |  |  |
| 12                    | White         | 22-06-0130         |        | Component of the Fuel Guage Assembly.                 |  |  |  |  |
| 12                    | Red           | 22-06-0130         |        | Component of the Fuel Guage Assembly.                 |  |  |  |  |
| 12                    | Green         | 22-06-0130         |        | Component of the Fuel Guage Assembly.                 |  |  |  |  |
| 12                    | Brown         | 22-06-0130         |        | Component of the Fuel Guage Assembly.                 |  |  |  |  |
| 12                    | Blue          | 22-06-0130         |        | Component of the Fuel Guage Assembly.                 |  |  |  |  |
|                       |               |                    |        |                                                       |  |  |  |  |
|                       |               |                    |        |                                                       |  |  |  |  |