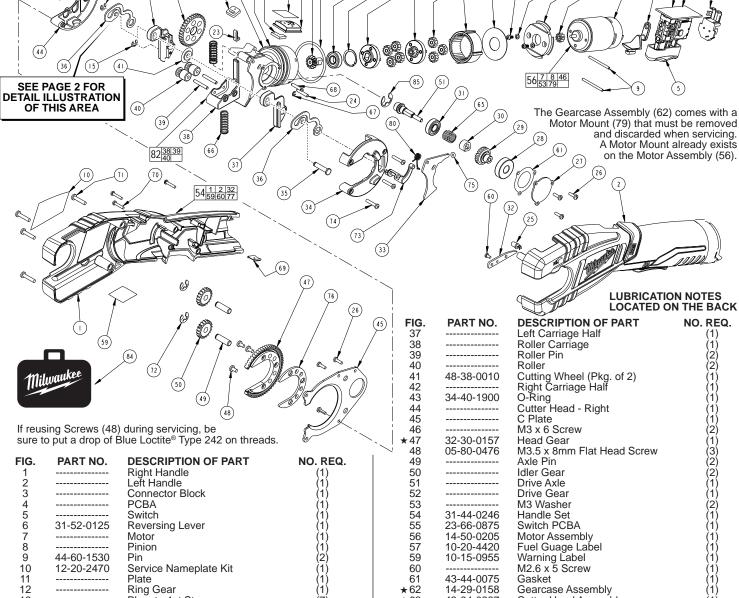

DATE

Mar. 2015

| 1           |            | Right Handle                        | (1) | 50          |            | Idler Gear                       | (2)        |
|-------------|------------|-------------------------------------|-----|-------------|------------|----------------------------------|------------|
| 2           |            | Left Handle                         | (1) | 51          |            | Drive Axle                       | (1)        |
| 3           |            | Connector Block                     | (1) | 52          |            | Drive Gear                       | (1)        |
| 4           |            | PCBA                                | (1) | 53          |            | M3 Washer                        | (2)        |
| 5           |            | Switch                              | (1) | 54          | 31-44-0246 | Handle Set                       | (1)        |
| 6           | 31-52-0125 | Reversing Lever                     | (1) | 55          | 23-66-0875 | Switch PCBA                      | (1)        |
| 7           |            | Motor                               | (1) | 56          | 14-50-0205 | Motor Assembly                   | (1)        |
| 8           |            | Pinion                              | (1) | 57          | 10-20-4420 | Fuel Guage Label                 | (1)        |
| 9           | 44-60-1530 | Pin                                 | (2) | 59          | 10-15-0955 | Warning Label                    | (1)        |
| 10          | 12-20-2470 | Service Nameplate Kit               | (1) | 60          |            | M2.6 x 5 Screw                   | (1)        |
| 11          |            | Plate                               | (1) | 61          | 43-44-0075 | Gasket                           | (1)        |
| 12          |            | Ring Gear                           | (1) | <b>★</b> 62 | 14-29-0158 | Gearcase Assembly                | (1)        |
| 13          |            | Planet - 1st Stage                  | (7) | <b>★</b> 63 | 43-64-0287 | Cutter Head Assembly             | (1)        |
| 14          |            | Carriage - 1st Stage                | (1) | 64          | 42-70-0500 | E Clip                           | (1)        |
| 15          | 42-70-0505 | E Clip                              | (1) | 65          | 40-50-0525 | Clutch Spring                    | (1)        |
| 16          |            | Carriage                            | (1) | 66          | 40-50-0580 | Carriage Spring                  | (2)        |
| 17          |            | Snap Řing                           | (1) | 67          | 42-70-0525 | E Clip                           | (1)        |
| 18          |            | Bearing                             | (1) | 68          |            | Pin Pivot                        | (1)        |
| 19          |            | Bevel Pinion                        | (1) | 69          | 42-70-0058 | Housing Connection Clip          | (1)        |
| 20          | 22-06-0130 | Fuel Gauge Assembly                 | (1) | 70          | 06-82-2385 | M2.6 x 14 Screw                  | (3)        |
| 21          |            | Gearcase Housing                    | (1) | 71          | 06-81-0005 | M3.5 x 1.34 Screw                | (4)        |
| <b>★</b> 22 | 44-66-0827 | Locking Plate                       | (1) | 72          | 42-70-0550 | E Clip                           | (2)<br>(1) |
| 23          |            | Lifter                              | (1) | 73          | 36-10-0840 | Cam Shaft                        |            |
| 24          |            | Stop Pin                            | (1) | 74          | 05-81-0245 | 4-40 x 5/8" Phillips Hd. Screw   | (3)        |
| 25          | 23-28-0020 | Service LED                         | (1) | 75          | 34-40-1905 | O-Ring                           | (1)        |
| 26          | 06-82-5268 | 4-40 x 3/8" Pan Hd. Slt. Tapt. T-10 | (6) | <b>★</b> 76 | 32-30-0161 | Head Gear Spacer                 | (1)        |
| 27          |            | Plate Cover                         | (1) | 77          | 42-28-0075 | Rubber Block                     | (1)        |
| 28          |            | Bearing                             | (1) | 79          |            | Motor Mount                      | (1)        |
| 29          | 32-05-0205 | Bevel Ğear                          | (1) | 80          | 40-50-0605 | Torsion Spring                   | (1)        |
| 30          | 32-10-0240 | Clutch Cam                          | (1) | 82          | 43-72-0285 | Roller Carriage Assembly         | (1)        |
| 31          |            | Bearing                             | (1) | 84          | 42-55-2471 | Carrying Case, Optional          | (1)        |
| 32          |            | Fixed Čam                           | (1) | <b>★</b> 85 | 42-70-0625 | E-Clip                           | (1)        |
| 33          | 44-10-0490 | Stop Lever                          | (1) |             |            | -                                | . ,        |
| 34          |            | Cutter Head - Left                  | (1) |             | IV         | IILWAUKEE ELECTRIC TOOL COR      | PORATIO    |
| 35          | 42-12-0210 | Axle                                | (1) |             |            | 13135 W. Lisbon Road, Brookfield | d, WI 530  |