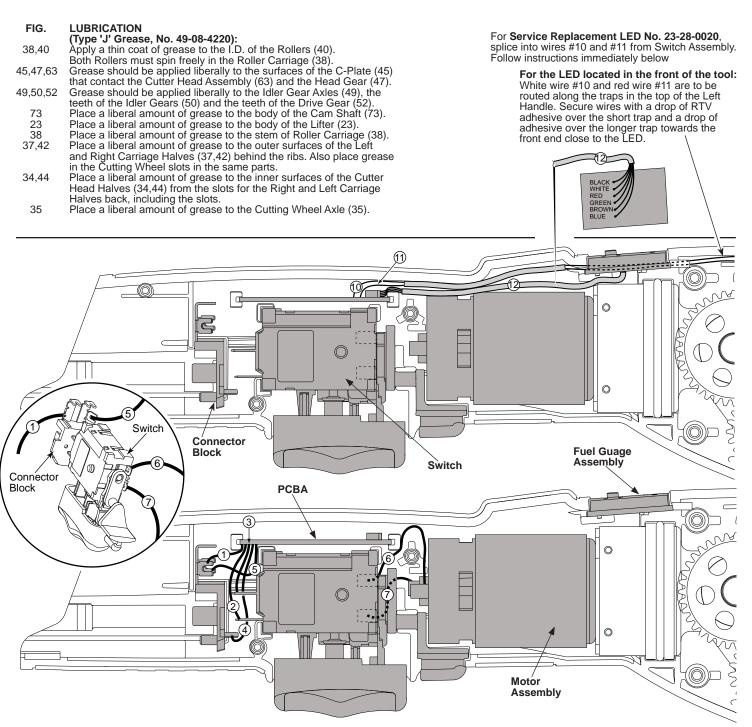

AS AN AID TO REASSEMBLY, TAKE NOTICE OF WIRE ROUTING AND POSITION IN WIRE GUIDES AND TRAPS WHILE DISMANTLING TOOL.

BE CAREFUL AND AVOID PINCHING WIRES BETWEEN HANDLE HALVES WHEN ASSEMBLING.