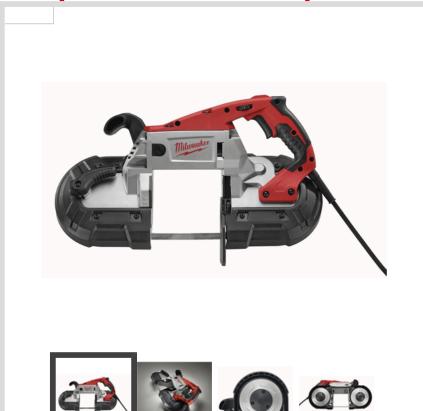

# Deep Cut Variable Speed Band Saw Kit 623

0.0 Be the first

The new Deep Cut Band Saws delived 11 Amps, revolutionary cut visibility by 5". These Band Saws still deliver performance that make Milwaukee I metalworking, but now feature a new and all metal direct drive system that Site Armor™ Technology is made or crush zone barriers that provide long direct drive gearing system delivers servicing than a chain drive. In additional motor life by absorbing high impress debris protection system deliver use.

The new Band Saw's slimmer motor superior cut accuracy and revolutior design allows tool to rest naturally a Lbs., this lighter weight design deliv fatigue at the conclusion of the work free locking adjustable shoe, which allows the user to quickly adjust fror **Includes** 

#### **FEATURES**

Powerful 11 Amp Motor w/ CPT™ : Provides maximum performance and durability

Job Site Armor™ Technology: Proprietary composite material and crush zone barriers provide long lasting rugged protection

### **SPECIFICATIONS**

Amps

Volts

**SFPM** 

Capacity

All Metal Direct Drive: Delivers maximum tool life with all metal direct drive gearing system, while requiring less servicing than a chain drive

Gear Protecting Clutch: Extends gear and motor life by absorbing high impact forces caused by blade lock-ups

CPT™ Constant Power Technology: Maintains cut speed in the toughest applications for optimal performance

Revolutionary Cut Visibility: Slimmer motor housing increases user line of site delivering superior cut accuracy

Balanced Body Design: Allows tool to rest naturally and comfortably in users hands

Lighter Weight, 14.5 Lbs.: Delivers more control over the tool and less fatigue at the conclusion of the work day

LED Light: Illuminates work surface for increased accuracy and productivity

Tool-Free Locking Adjustable Shoe: Button actuated tool-free design allows user to quickly adjust from an extended shoe to no shoe in seconds

Industry's Largest Cut Capacity: Versatility to cut up to 5" by 5" material in one pass and adjustable shoe allows for less tool rotation when cutting material above 5"

Debris Protection System: Delivers longer pulley life by removing debris during use

Weight

Job Site Armor Technology

**Direct Drive Gearing System** 

**Debris Protection System** 

Variable Speed Dial and Trigger