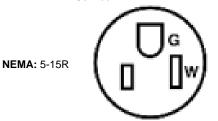

# **Item Description**

15 Amp, 125 Volt, NEMA 5-15R, 2P, 3W, Decora Duplex Receptacle, Straight Blade, Residential Grade, Grounding, Quickwire Push-In & Side Wired, Steel Strap, - Black

## **Technical Information**

Product Features Grounding: Grounding Amperage: 15 Amp Voltage: 125 Volt NEMA: 5-15R Pole: 2 Wire: 3 Termination: Quickwire Push-In & Side Face Material: Thermoplastic Body Material: Thermoplastic Strap Material: Steel Color: Black Standards and Certifications: UL/CSA Warranty: 1 Year Limited

5-15R