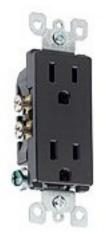

# **Item Description**

15 Amp, 125 Volt, NEMA 5-15R, 2P, 3W, Decora Duplex Receptacle, Straight Blade, Residential Grade, Grounding, Quickwire Push-In & Side Wired, Steel Strap, - Black

## **Technical Information**

Product Features Grounding: Grounding Amperage: 15 Amp Voltage: 125 Volt NEMA: 5-15R Pole: 2 Wire: 3 Termination: Quickwire Push-In & Side Face Material: Thermoplastic Body Material: Thermoplastic Strap Material: Steel Color: Black Standards and Certifications: UL/CSA Warranty: 1 Year Limited