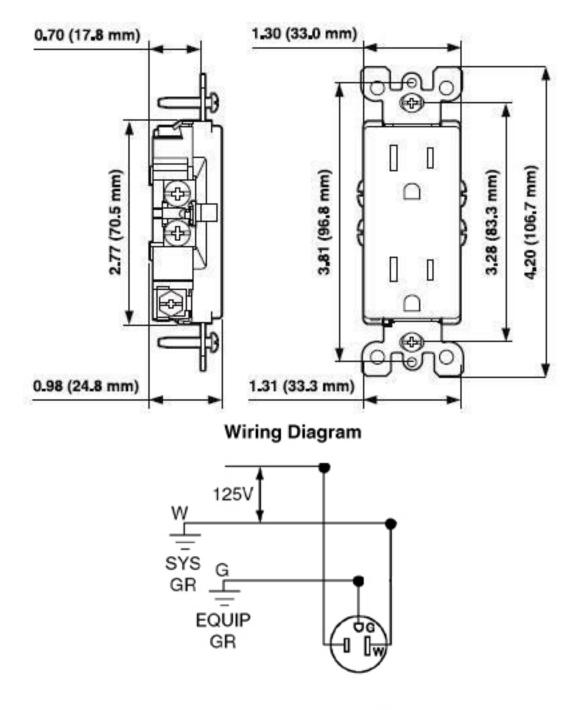

# **Item Description**

15 Amp, 125 Volt, NEMA 5-15R, 2P, 3W, Decora Duplex Receptacle, Straight Blade, Residential Grade, Grounding, Quickwire Push-In & Side Wired, Steel Strap, - Black

## **Technical Information**

Product Features Grounding: Grounding Amperage: 15 Amp Voltage: 125 Volt NEMA: 5-15R Pole: 2 Wire: 3 Termination: Quickwire Push-In & Side Face Material: Thermoplastic Body Material: Thermoplastic Strap Material: Steel Color: Black Standards and Certifications: UL/CSA Warranty: 1 Year Limited