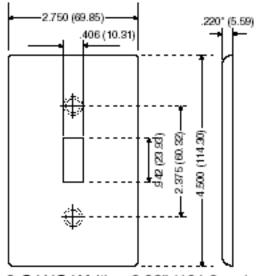

plates — available in a wide spectrum of colors and styles — can add subtle elegance to any home. Sleek, versatile and convenient, they also come in a midway size that gives even greater coverage, and can hide unsightly wall surface irregularities. All Leviton Decorative Wallplates can stand up to heavy use while coordinating perfectly with paint or wall coverings. Think of them as the finishing touch to giving a home its signature look.

## **Item Description**

3-Gang Decora/GFCI Device Decora Wallplate, Standard Size, Thermoplastic Nylon, Device Mount, - Ivory

## **Technical Information**

Product Features

Type: Standard Size

Gang: 3

Material: Thermoplastic Nylon

Color: Ivory
Mount: Device

Standards and Certifications: UL/CSA

Warranty: 10-Year Limited

# **Dimensional Diagram**



3-GANG Width = 6.38" (161.9mm)

## SPECIFICATION SUBMITTAL

| JOB NAME:   | CATALOG NUMBERS: |  |
|-------------|------------------|--|
|             |                  |  |
| JOB NUMBER: |                  |  |

Leviton Manufacturing Co., Inc.
201 North Service Road, Melville, NY 11747
Telephone: 1-800-323-8920 · FAX: 1-800-832-9538 · Tech Line (8:30AM-7:30PM E.S.T. Monday-Friday): 1-800-824-3005

**Leviton Manufacturing of Canada, Ltd.**165 Hymus Boulevard, Pointe Claire, Quebec H9R 1E9 · Telephone: 1-800-469-7890 · FAX: 1-800-824-3005 · www.leviton.com/canada

**Leviton S. de R.L. de C.V.**Lago Tana 43, Mexico DF, Mexico CP 11290 ⋅ Tel.: (+52)55-5082-1040 ⋅ FAX: (+52)5386-1797 ⋅ www.leviton.com.mx

Visit our Website at: www.leviton.com © 2012-2013 Leviton Manufacturing Co., Inc. All r