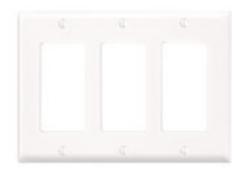

## **Item Description**

3-Gang Decora/GFCI Device Decora Wallplate, Standard Size, Thermoplastic Nylon, Device Mount, - Ivory

## **Technical Information**

Product Features

Type: Standard Size

Gang: 3

Material: Thermoplastic Nylon

Color: Ivory
Mount: Device

Standards and Certifications: UL/CSA

Warranty: 10-Year Limited