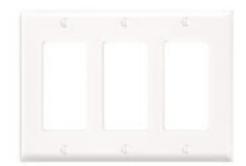

### **Item Description**

3-Gang Decora/GFCI Device Decora Wallplate, Standard Size, Thermoplastic Nylon, Device Mount, - Gray