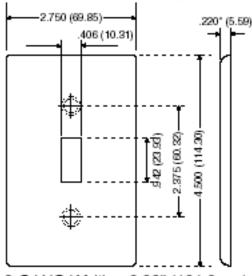

plates — available in a wide spectrum of colors and styles — can add subtle elegance to any home. Sleek, versatile and convenient, they also come in a midway size that gives even greater coverage, and can hide unsightly wall surface irregularities. All Leviton Decorative Wallplates can stand up to heavy use while coordinating perfectly with paint or wall coverings. Think of them as the finishing touch to giving a home its signature look.

### **Item Description**

3-Gang Decora/GFCI Device Decora Wallplate, Standard Size, Thermoplastic Nylon, Device Mount, - Gray

### **Technical Information**

Product Features

Type: Standard Size

Gang: 3

Material: Thermoplastic Nylon

Color: Gray
Mount: Device

Standards and Certifications: UL/CSA

Warranty: 10-Year Limited

# **Dimensional Diagram**



3-GANG Width = 6.38" (161.9mm)

### SPECIFICATION SUBMITTAL

| JOB NAME:   | CATALOG NUMBERS: |  |
|-------------|------------------|--|
|             |                  |  |
| JOB NUMBER: |                  |  |

Leviton Manufacturing Co., Inc.
201 North Service Road, Melville, NY 11747
Telephone: 1-800-323-8920 · FAX: 1-800-832-9538 · Tech Line (8:30AM-7:30PM E.S.T. Monday-Friday): 1-800-824-3005

**Leviton Manufacturing of Canada, Ltd.**165 Hymus Boulevard, Pointe Claire, Quebec H9R 1E9 · Telephone: 1-800-469-7890 · FAX: 1-800-824-3005 · www.leviton.com/canada

**Leviton S. de R.L. de C.V.**Lago Tana 43, Mexico DF, Mexico CP 11290 ⋅ Tel.: (+52)55-5082-1040 ⋅ FAX: (+52)5386-1797 ⋅ www.leviton.com.mx

Visit our Website at: www.leviton.com © 2012-2013 Leviton Manufacturing Co., Inc. All