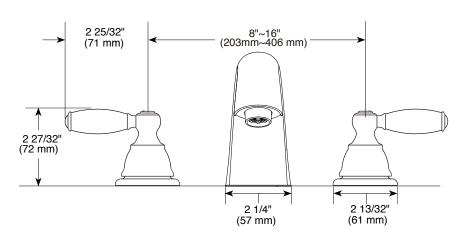

## **STANDARD SPECIFICATIONS**

- Three hole Installation.
- Trim Only
- Rough-In kit must also be ordered to complete installation.
  There are separate specification sheets on each rough-in kit if more details are required.