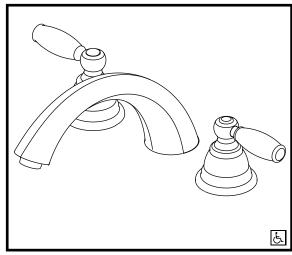

# PEERLESS







# **ROMAN TUB FAUCET**

• Two handle roman tub faucet trim.

## **STANDARD SPECIFICATIONS**

- Three hole Installation.
- Trim Only
- Rough-In kit must also be ordered to complete installation.
  There are separate specification sheets on each rough-in kit if more details are required.

### WARRANTY

- Lifetime limited warranty on parts (other than electronic parts and batteries) and finishes; or, for commercial users, for 5 years from the date of purchase.
- 5 year limited warranty on electronic parts (other than batteries); or for commercial users, for 1 year from the date of purchase. No warranty is provided on batteries.

### **COMPLIES WITH**

• ASME A112.18.1/CSA B125.1