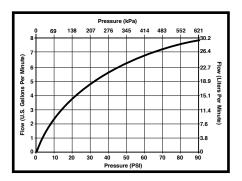

# PEERLESS







# **ROMAN TUB FAUCET**

• Two handle roman tub faucet trim.

## **STANDARD SPECIFICATIONS**

- Three hole Installation.
- Trim Only
- Rough-In kit must also be ordered to complete installation.
  There are separate specification sheets on each rough-in kit if more details are required.

### WARRANTY

- Lifetime limited warranty on parts (other than electronic parts and batteries) and finishes; or, for commercial users, for 5 years from the date of purchase.
- 5 year limited warranty on electronic parts (other than batteries); or for commercial users, for 1 year from the date of purchase. No warranty is provided on batteries.

### **COMPLIES WITH**

• ASME A112.18.1/CSA B125.1