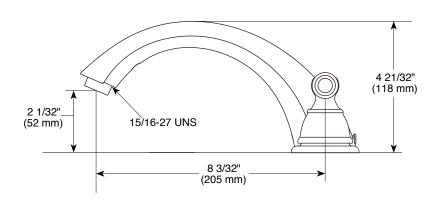

## **STANDARD SPECIFICATIONS**

- Three hole Installation.
- Trim Only
- Rough-In kit must also be ordered to complete installation.
  There are separate specification sheets on each rough-in kit if more details are required.