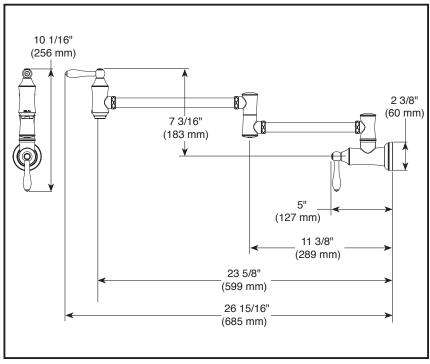

## **STANDARD SPECIFICATIONS:**

- 4.0 gpm @ 60 psi, 15.1 L/min @ 414 kPa
- Dual handle design for easy operation
- 24" dual jointed swing spout
- Simple on/off control by rotating handle 90 (1/4 turn)
- 1" recommended hole size
- Rough into 1/2" stub out
- 1/2" T.P.S. inlets
- Cold water connection only
- Washerless ceramic valving
- Notice: Shut off both handle cartridges when not in use or left unattended. Improper use or inadequate drainage below faucet may cause water damage.