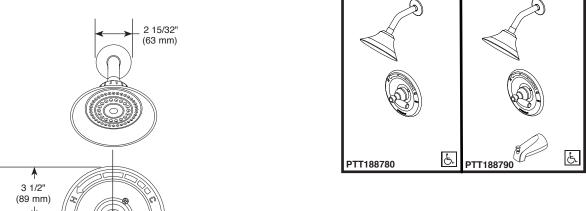

# PTT188780 / PTT188790

## Trim:

PTT188780 Lever Handle Shower Only

PTT188790

Lever Handle Tub/Shower

#### STANDARD SPECIFICATIONS

- Slip-on tub spout, model PTT188790.
- Pressure balanced bath mixing valve
  Tub/Shower. Requires 1 1/2" wall cavity.
- Back-to-back installation capability.
- Forged brass body.
- Field adjustable means to limit handle rotation into hot water zone.
- Temperature control to rotate a maximum of 120° from full cold to the maximum temperature.
- Single Handle
- Temperature Only Controlled with Handle