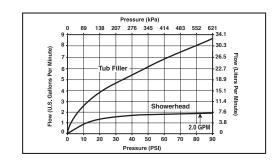

#### STANDARD SPECIFICATIONS

- Slip-on tub spout, model PTT188790.
- Pressure balanced bath mixing valve
  Tub/Shower. Requires 1 1/2" wall cavity.
- Back-to-back installation capability.
- Forged brass body.
- Field adjustable means to limit handle rotation into hot water zone.
- Temperature control to rotate a maximum of 120° from full cold to the maximum temperature.
- Single Handle
- Temperature Only Controlled with Handle