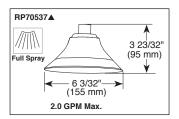

#### STANDARD SPECIFICATIONS

- Slip-on tub spout, model PTT188790.
- Pressure balanced bath mixing valve
  Tub/Shower. Requires 1 1/2" wall cavity.
- Back-to-back installation capability.
- Forged brass body.
- Field adjustable means to limit handle rotation into hot water zone.
- Temperature control to rotate a maximum of 120° from full cold to the maximum temperature.
- Single Handle
- Temperature Only Controlled with Handle