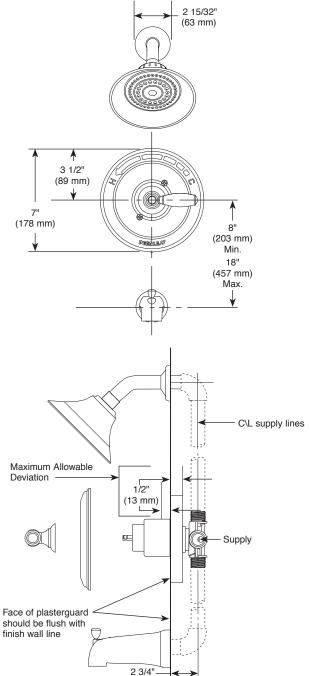

#### STANDARD SPECIFICATIONS

- Slip-on tub spout, model PTT188790.
- Pressure balanced bath mixing valve
  Tub/Shower. Requires 1 1/2" wall cavity.
- Back-to-back installation capability.
- Forged brass body.
- Field adjustable means to limit handle rotation into hot water zone.
- Temperature control to rotate a maximum of 120° from full cold to the maximum temperature.
- Single Handle
- Temperature Only Controlled with Handle