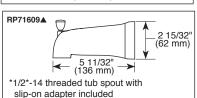

#### STANDARD SPECIFICATIONS

- Slip-on tub spout, model PTT188790.
- Pressure balanced bath mixing valve
  Tub/Shower. Requires 1 1/2" wall cavity.
- Back-to-back installation capability.
- Forged brass body.
- Field adjustable means to limit handle rotation into hot water zone.
- Temperature control to rotate a maximum of 120° from full cold to the maximum temperature.
- Single Handle
- Temperature Only Controlled with Handle