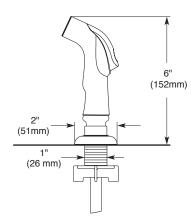

# PEERLESS







### KITCHEN FAUCET

 Two handle, lever, kitchen faucet with matching spray.

## **STANDARD SPECIFICATIONS:**

- Two handle kitchen faucet with swivel spout for exposed mounting on 4 hole sinks with 8" centers.
- 11 1/2" (292 mm) high, 8 1/8" (206 mm) long spout, swings 360°.
- The fully replaceable, washerless valve design rotates from the full-off position to the full-on position in 90°.
- The valve stems on the hot and cold stems are interchangeable.
- 1/2" 14 NPSM threaded male inlet shanks.

# **WARRANTY**

- Lifetime limited warranty on parts (other than electronic parts and batteries) and finishes; or for commercial users, for 5 years from the date of purchase.
- 5 year limited warranty on electronic parts (other than batteries); or for commercial users, for 1 year from the date