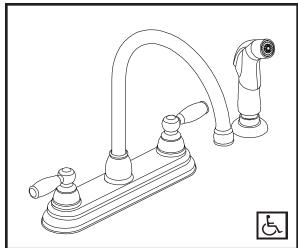

# PEERLESS







### KITCHEN FAUCET

 Two handle, lever, kitchen faucet with matching spray.

## **STANDARD SPECIFICATIONS:**

- Two handle kitchen faucet with swivel spout for exposed mounting on 4 hole sinks with 8" centers.
- 11 1/2" (292 mm) high, 8 1/8" (206 mm) long spout, swings 360°.
- The fully replaceable, washerless valve design rotates from the full-off position to the full-on position in 90°.
- The valve stems on the hot and cold stems are interchangeable.
- 1/2" 14 NPSM threaded male inlet shanks.

# **WARRANTY**

- Lifetime limited warranty on parts (other than electronic parts and batteries) and finishes; or for commercial users, for 5 years from the date of purchase.
- 5 year limited warranty on electronic parts (other than batteries); or for commercial users, for 1 year from the date of