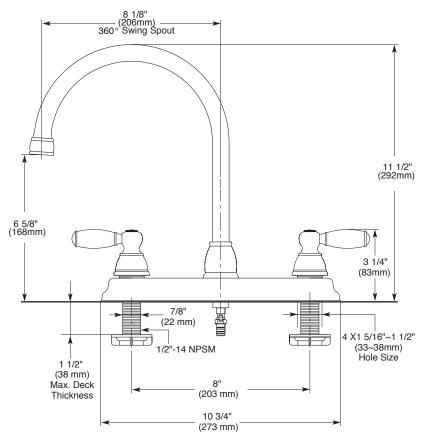

## **STANDARD SPECIFICATIONS:**

- Two handle kitchen faucet with swivel spout for exposed mounting on 4 hole sinks with 8" centers.
- 11 1/2" (292 mm) high, 8 1/8" (206 mm) long spout, swings 360°.
- The fully replaceable, washerless valve design rotates from the full-off position to the full-on position in 90°.
- The valve stems on the hot and cold stems are interchangeable.
- 1/2" 14 NPSM threaded male inlet shanks.