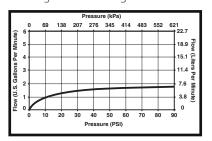

2" (292 mm) high, 8 1/8" (206 mm) long spout, swings 360°.
- The fully replaceable, washerless valve design rotates from the full-off position to the full-on position in 90°.
- The valve stems on the hot and cold stems are interchangeable.
- 1/2" 14 NPSM threaded male inlet shanks.

# **WARRANTY**

- Lifetime limited warranty on parts (other than electronic parts and batteries) and finishes; or for commercial users, for 5 years from the date of purchase.
- 5 year limited warranty on electronic parts (other than batteries); or for commercial users, for 1 year from the date of purchase. No warranty is provided on batteries.

## **COMPLIES WITH:**

- ASME A112.18.1 / CSA B125.1
- Indicates compliance to ICC/ANSI A117.1
- Verified compliant with 0.25% weighted average Pb content regulations.