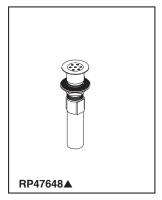

| <b>S</b> DELTA         |
|------------------------|
| GRID STRAINER ASSEMBLY |

■ For Vessel Sink Applications Less Overflow Holes

| Submitted Model No.:_ |  |
|-----------------------|--|
| Specific Features:    |  |

## **STANDARD SPECIFICATIONS:**

• For vessel sink applications less overflow holes.