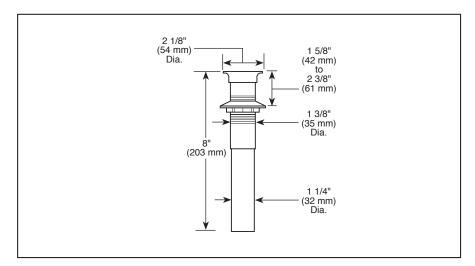

| <b>S</b> DELTA         |
|------------------------|
| GRID STRAINER ASSEMBLY |

■ For Vessel Sink Applications Less Overflow Holes

| Submitted Model No.:_ |  |
|-----------------------|--|
| Specific Features:    |  |

## **STANDARD SPECIFICATIONS:**

• For vessel sink applications less overflow holes.