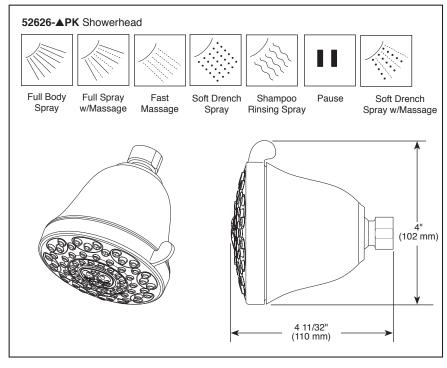

## **Specific Features:**

▲ Designate proper finish suffix

## STANDARD SPECIFICATIONS

- Max. 2.00 gpm at 80 PSI, 7.6 L/min @ 550 kPa
- Standard 1/2" pipe fitting
- Six spray patterns and pause feature
- The ball joint swivel angle is 20° (10° per side)