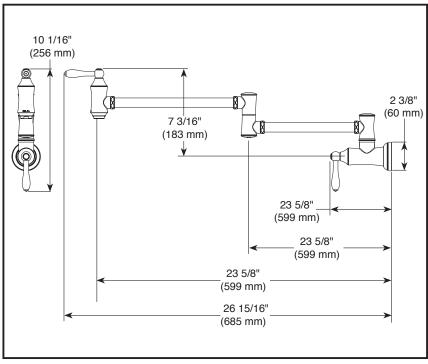

## **STANDARD SPECIFICATIONS:**

- 4.0 gpm @ 60 psi, 15.1 L/min @ 414 kPa
- Dual handle design for easy operation
- 24" dual jointed swing spout
- Simple on/off control by rotating handle 90 (1/4 turn)
- 1" recommended hole size
- Rough into 1/2" stub out
- 1/2" T.P.S. inlets
- Cold water connection only
- Washerless ceramic valving
- Notice: Shut off both handle cartridges when not in use or left unattended. Improper use or inadequate drainage below faucet may cause water damage.