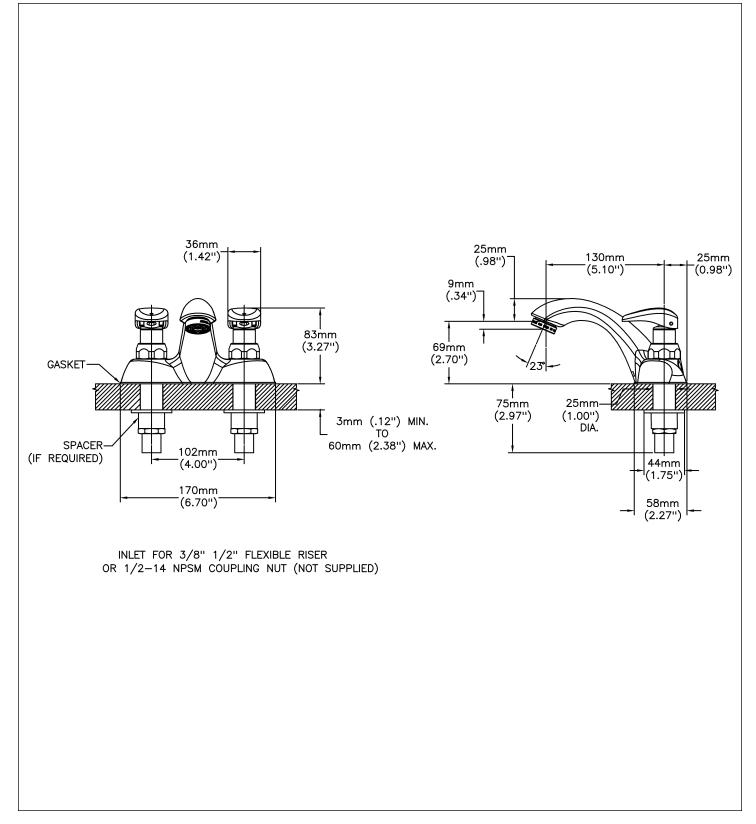

#### (Dimensional drawing on following page)

Delta reserves the right (1) to make changes to specifications and materials, and (2) to change or discontinue models, both without notice or obligation. Dimensions are for reference. Measurement may vary plus or minus 6mm(0.25"). Mounting locations are suggested only. Check with local codes for requirements in your area. This spec was produced December 19, 2016.